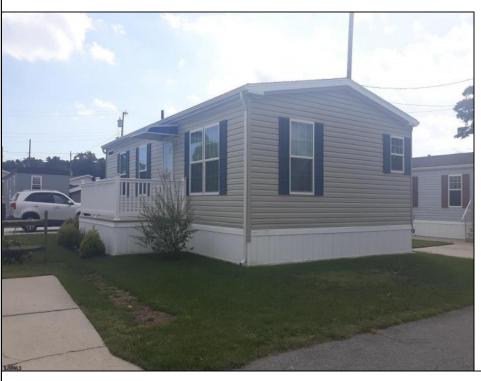

## **COMMENTS**

HURRY!!! This meticulously maintained manufactured home is ready and just waiting for it's new owner to move right in! Set at the back of a one-way street in the park, this 2 bedroom, 2 full bath home has a great open layout with vinyl flooring, primary bedroom with large closets and private full bath, secondary bedroom and another full bath in the hallway and laundry room with back door. The exterior has vinyl siding and railings, a large deck on the front and a second set of steps off the back door. There is a concrete parking pad for two cars. The monthly lot fee is currently \$790 (to be confirmed by park) includes taxes, snow removal, water and sewer. There is gas heat and central air conditioning in this 2023 model. Appliances include stainless steel stove, dishwasher and refrigerator. Can't beat the location just seconds to Parkway access, shopping and transportation! VACANT and easy to show! (The park has requirements concerning credit score, employment, etc. Please visit Harbor Crossings website for more information.