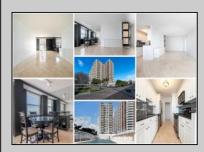

## COMMENTS

AMAZING PANORAMIC OCEAN & BEACH VIEWS...Hurry & Lock Up this Move-In Ready Shore Home in one of the Most Desirable Beachfront buildings! Come and Live Like you are on Vacation Everyday!!! Exceptionally pristine & updated 1 Bed / 1 Bath Condo with so many great touches & finishes throughout. This spacious unit boasts 929 sq.ft of comfortable living space with gorgeous tile flooring, a stunning tiled bathroom with decorative touches, standing shower with built in shelves & elegant fixtures, an open living area for entertaining, updated kitchen cabinetry, stainless steel appliance package, eye catching countertops, an expansive backsplash with adorning design, plantation shutters, built in closet shelving, and a HUGE balcony to Relax and View the Atlantic Ocean and your New beach! Condo Fee includes ALL UTILITIES with basic cable & HBO. Amenities include 24 hr security, on-site management, gorgeous outdoor pool & whirlpool with deck overlooking the boardwalk & beach, tv room, card room, meeting & fitness rooms w/wifi access, indoor garage valet car service available for one vehicle with paid parking, laundry facilities on every floor. LOW TAXES! DO NOT WAIT ON THIS ONE- Call for a showing today!