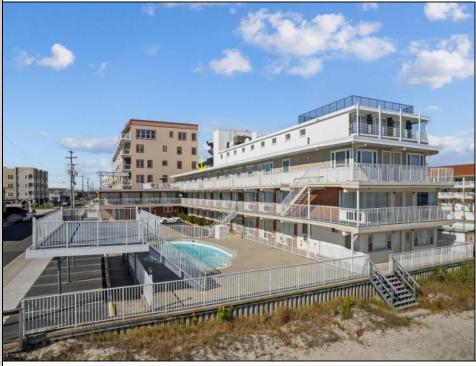

## COMMENTS

Welcome to this stunning beachfront two-bedroom condo at the Astronaut Motel, where breathtaking ocean views await. This beautifully maintained third-floor unit features a spacious living room with two brand new Italian sofas (one with a sleeper), a dining area, two comfortable bedrooms, and an updated full bath and spacious kitchen, making it the perfect beach getaway. Recently refreshed with new paint, tile and carpeting, the condo is move-in ready and offers exceptional rental potential. The community amenities include a laundry room, on site management office and an arcade for added convenience and entertainment. Each unit comes with one parking space, and the location is unbeatable—just minutes from historic Cape May and the world-famous Wildwood Boardwalk. With a strong rental history, this condo is a fantastic opportunity for those seeking a seaside retreat or a lucrative investment.