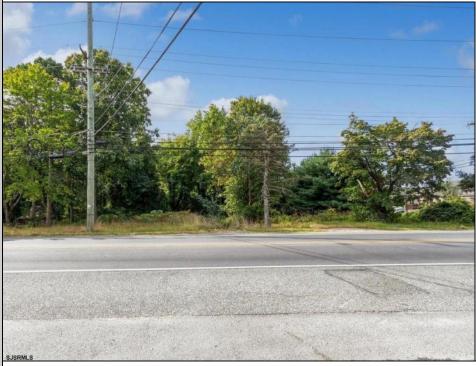

## COMMENTS

PLEASE VIEW 977 W Sherman. The Adjacent lot. Both need to be purchased together to be able to build. Commercial Land Opportunity in a busy, established location in Vineland Business District. Being sold along with the adjacent lot - 997 W Sherman Ave - two lots for one price! Per Vineland City, both lots are dual zoned, half in the B-3 Business Zone & half Institutional Zone: allowing for even more potential uses! Some include: Restaurant, Bar/Tavern, Fast Food/Drive In Restaurant, Gas Station, Public Garage and much more. Contact Vineland City for more specific information on zoning. Please do not walk the land with out an appointment.