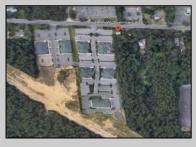

## COMMENTS

PLEASE VIEW 977 W Sherman. The Adjacent lot. Both need to be purchased together to be able to build. Commercial Land Opportunity in a busy, established location in Vineland Business District. Being sold along with the adjacent lot - 997 W Sherman Ave - two lots for one price! Per Vineland City, both lots are dual zoned, half in the B-3 Business Zone & half Institutional Zone: allowing for even more potential uses! Some include: Restaurant, Bar/Tavern, Fast Food/Drive In Restaurant, Gas Station, Public Garage and much more. Contact Vineland City for more specific information on zoning. Please do not walk the land with out an appointment.