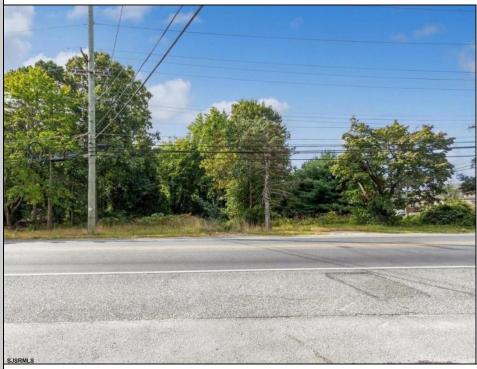

## COMMENTS

PLEASE VIEW 977 W Sherman. The Adjacent lot. Both need to be purchased together to be able to build. Commercial Land Opportunity in a busy, established location in Vineland Business District. Being sold along with the adjacent lot - 997 W Sherman Ave - two lots for one price! Per Vineland City, both lots are dual zoned, half in the B-3 Business Zone & half Institutional Zone: allowing for even more potential uses! Some include: Restaurant, Bar/Tavern, Fast Food/Drive In Restaurant, Gas Station, Public Garage and much more. Contact Vineland City for more specific information on zoning. Please do not walk the land with out an appointment.