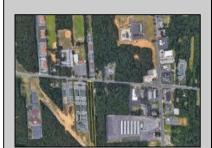

## **COMMENTS**

PLEASE VIEW 1101 W Sherman. The Adjacent lot. Both need to be purchased together to be able to build. Commercial Land Opportunity in a busy, established location in Vineland Business District. Being sold along with the adjacent lot - 1011 W Sherman Ave - two lots for one price! Per Vineland City, both lots are dual zoned, half in the B-3 Business Zone & half Institutional Zone: allowing for even more potential uses! Some include: Restaurant, Bar/Tavern, Fast Food/Drive In Restaurant, Gas Station, Public Garage and much more. Contact Vineland City for more specific information on zoning. Please do not walk the land with out an appointment.