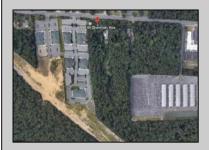

Berger Realty, Inc. 3160 Asbury Avenue Ocean City, NJ 08226 1-877-237-4371 / 609-399-0076 ☑ info@bergerrealty.com

997 Sherman Vineland, NJ 08360

Asking \$550,000.00

## **COMMENTS**

PLEASE VIEW 1101 W Sherman. The Adjacent lot. Both need to be purchased together to be able to build. Commercial Land Opportunity in a busy, established location in Vineland Business District. Being sold along with the adjacent lot - 1011 W Sherman Ave - two lots for one price! Per Vineland City, both lots are dual zoned, half in the B-3 Business Zone & half Institutional Zone: allowing for even more potential uses! Some include: Restaurant, Bar/Tavern, Fast Food/Drive In Restaurant, Gas Station, Public Garage and much more. Contact Vineland City for more specific information on zoning. Please do not walk the land with out an appointment.