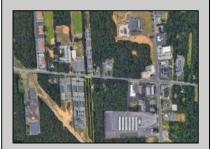

## **COMMENTS**

PLEASE VIEW 1101 W Sherman. The Adjacent lot. Both need to be purchased together to be able to build. Commercial Land Opportunity in a busy, established location in Vineland Business District. Being sold along with the adjacent lot - 1011 W Sherman Ave - two lots for one price! Per Vineland City, both lots are dual zoned, half in the B-3 Business Zone & half Institutional Zone: allowing for even more potential uses! Some include: Restaurant, Bar/Tavern, Fast Food/Drive In Restaurant, Gas Station, Public Garage and much more. Contact Vineland City for more specific information on zoning. Please do not walk the land with out an appointment.