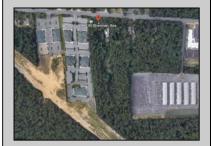

## **COMMENTS**

PLEASE VIEW 1101 W Sherman. The Adjacent lot. Both need to be purchased together to be able to build. Commercial Land Opportunity in a busy, established location in Vineland Business District. Being sold along with the adjacent lot - 1011 W Sherman Ave - two lots for one price! Per Vineland City, both lots are dual zoned, half in the B-3 Business Zone & half Institutional Zone: allowing for even more potential uses! Some include: Restaurant, Bar/Tavern, Fast Food/Drive In Restaurant, Gas Station, Public Garage and much more. Contact Vineland City for more specific information on zoning. Please do not walk the land with out an appointment.