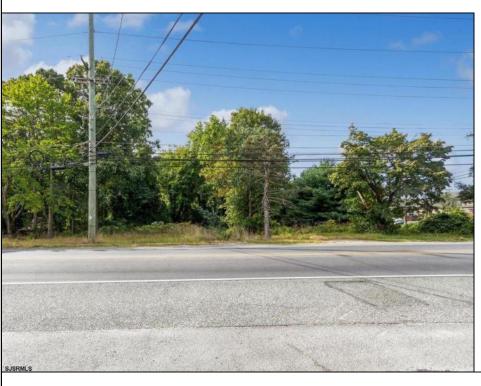

## **COMMENTS**

PLEASE VIEW 1101 W Sherman. The Adjacent lot. Both need to be purchased together to be able to build. Commercial Land Opportunity in a busy, established location in Vineland Business District. Being sold along with the adjacent lot - 1011 W Sherman Ave - two lots for one price! Per Vineland City, both lots are dual zoned, half in the B-3 Business Zone & half Institutional Zone: allowing for even more potential uses! Some include: Restaurant, Bar/Tavern, Fast Food/Drive In Restaurant, Gas Station, Public Garage and much more. Contact Vineland City for more specific information on zoning. Please do not walk the land with out an appointment.