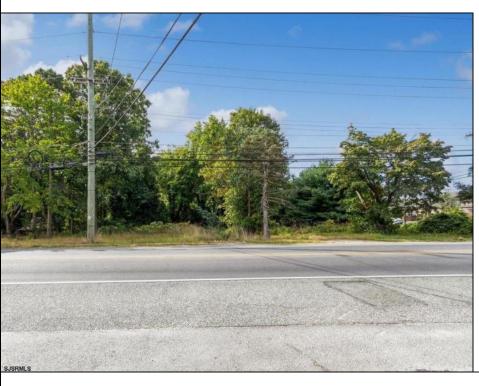

## **COMMENTS**

PLEASE VIEW 1101 W Sherman. The Adjacent lot. Both need to be purchased together to be able to build. Commercial Land Opportunity in a busy, established location in Vineland Business District. Being sold along with the adjacent lot - 1011 W Sherman Ave - two lots for one price! Per Vineland City, both lots are dual zoned, half in the B-3 Business Zone & half Institutional Zone: allowing for even more potential uses! Some include: Restaurant, Bar/Tavern, Fast Food/Drive In Restaurant, Gas Station, Public Garage and much more. Contact Vineland City for more specific information on zoning. Please do not walk the land with out an appointment.