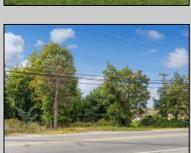

## **COMMENTS**

PLEASE VIEW 1101 W Sherman. The Adjacent lot. Both need to be purchased together to be able to build. Commercial Land Opportunity in a busy, established location in Vineland Business District. Being sold along with the adjacent lot - 1011 W Sherman Ave - two lots for one price! Per Vineland City, both lots are dual zoned, half in the B-3 Business Zone & half Institutional Zone: allowing for even more potential uses! Some include: Restaurant, Bar/Tavern, Fast Food/Drive In Restaurant, Gas Station, Public Garage and much more. Contact Vineland City for more specific information on zoning. Please do not walk the land with out an appointment.