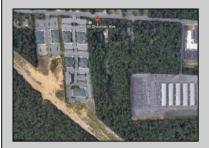

## **COMMENTS**

PLEASE VIEW 1101 W Sherman. The Adjacent lot. Both need to be purchased together to be able to build. Commercial Land Opportunity in a busy, established location in Vineland Business District. Being sold along with the adjacent lot - 1011 W Sherman Ave - two lots for one price! Per Vineland City, both lots are dual zoned, half in the B-3 Business Zone & half Institutional Zone: allowing for even more potential uses! Some include: Restaurant, Bar/Tavern, Fast Food/Drive In Restaurant, Gas Station, Public Garage and much more. Contact Vineland City for more specific information on zoning. Please do not walk the land with out an appointment.