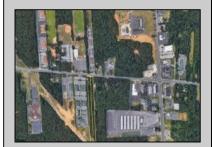

## **COMMENTS**

PLEASE VIEW 1101 W Sherman. The Adjacent lot. Both need to be purchased together to be able to build. Commercial Land Opportunity in a busy, established location in Vineland Business District. Being sold along with the adjacent lot - 1011 W Sherman Ave - two lots for one price! Per Vineland City, both lots are dual zoned, half in the B-3 Business Zone & half Institutional Zone: allowing for even more potential uses! Some include: Restaurant, Bar/Tavern, Fast Food/Drive In Restaurant, Gas Station, Public Garage and much more. Contact Vineland City for more specific information on zoning. Please do not walk the land with out an appointment.