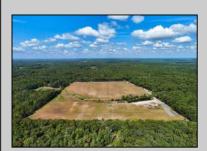

Berger Realty, Inc. 3160 Asbury Avenue Ocean City, NJ 08226 1-877-237-4371 / 609-399-0076 info@bergerrealty.com

Asking \$499,000.00

## **COMMENTS**

THE PROPERTY IS LOCATED IN THE CANNABIS ZONES Classes 1, 2, 3, 4 and 6. please look into reading the rules and regulations and maps on Galloway twp. website. The property is located in 5 acre lots and 10 acres lots electric has been bought to the property. Majority of the property has been clear for farming small greenhouse is located on the property and a small pond on property with bass and sonnyl's Please call to take tour of the property. Up the street 40 acre farm is in the final stages of approvals to get their cannabis manufacturing & cultivation approvals from galloway now its your turn