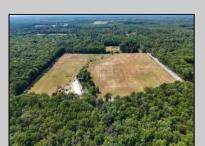

## **COMMENTS**

THE PROPERTY IS LOCATED IN THE CANNABIS ZONES Classes 1, 2, 3, 4 and 6. please look into reading the rules and regulations and maps on Galloway twp. website. The property is located in 5 acre lots and 10 acres lots electric has been bought to the property. Majority of the property has been clear for farming small greenhouse is located on the property and a small pond on property with bass and sonnyl's Please call to take tour of the property. Up the street 40 acre farm is in the final stages of approvals to get their cannabis manufacturing & cultivation approvals from galloway now its your turn