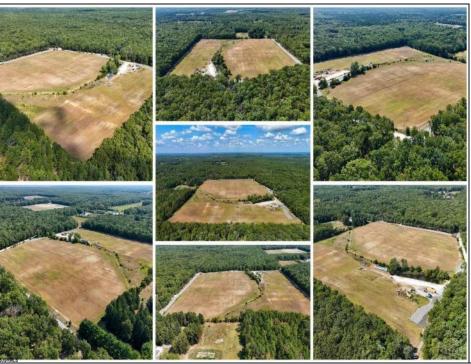

## **COMMENTS**

THE PROPERTY IS LOCATED IN THE CANNABIS ZONES Classes 1, 2, 3, 4 and 6. please look into reading the rules and regulations and maps on Galloway twp. website. The property is located in 5 acre lots and 10 acres lots electric has been bought to the property. Majority of the property has been clear for farming small greenhouse is located on the property and a small pond on property with bass and sonnyl's Please call to take tour of the property. Up the street 40 acre farm is in the final stages of approvals to get their cannabis manufacturing & cultivation approvals from galloway now its your turn

## **PROPERTY DETAILS**