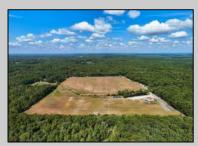

## **COMMENTS**

THE PROPERTY IS LOCATED IN THE CANNABIS ZONES Classes 1, 2, 3, 4 and 6. please look into reading the rules and regulations and maps on Galloway twp. website. The property is located in 5 acre lots and 10 acres lots electric has been bought to the property. Majority of the property has been clear for farming small greenhouse is located on the property and a small pond on property with bass and sonnyl's Please call to take tour of the property. Up the street 40 acre farm is in the final stages of approvals to get their cannabis manufacturing & cultivation approvals from galloway now its your turn