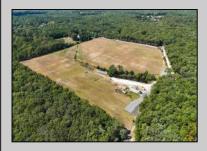

## **COMMENTS**

THE PROPERTY IS LOCATED IN THE CANNABIS ZONES Classes 1, 2, 3, 4 and 6. please look into reading the rules and regulations and maps on Galloway twp. website. The property is located in 5 acre lots and 10 acres lots electric has been bought to the property. Majority of the property has been clear for farming small greenhouse is located on the property and a small pond on property with bass and sonnyl's Please call to take tour of the property. Up the street 40 acre farm is in the final stages of approvals to get their cannabis manufacturing & cultivation approvals from galloway now its your turn