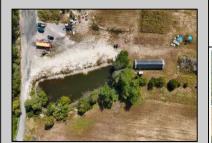

## **COMMENTS**

THE PROPERTY IS LOCATED IN THE CANNABIS ZONES Classes 1, 2, 3, 4 and 6. please look into reading the rules and regulations and maps on Galloway twp. website. The property is located in 5 acre lots and 10 acres lots electric has been bought to the property. Majority of the property has been clear for farming small greenhouse is located on the property and a small pond on property with bass and sonnyl's Please call to take tour of the property. Up the street 40 acre farm is in the final stages of approvals to get their cannabis manufacturing & cultivation approvals from galloway now its your turn