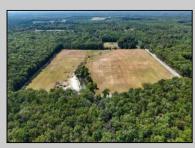

## COMMENTS

THE PROPERTY IS LOCATED IN THE CANNABIS ZONES Classes 1, 2, 3, 4 and 6. please look into reading the rules and regulations and maps on Galloway twp. website. The property is located in 5 acre lots and 10 acres lots electric has been bought to the property. Majority of the property has been clear for farming small greenhouse is located on the property and a small pond on property with bass and sonnyl's Please call to take tour of the property. Up the street 40 acre farm is in the final stages of approvals to get their cannabis manufacturing & cultivation approvals from galloway now its your turn