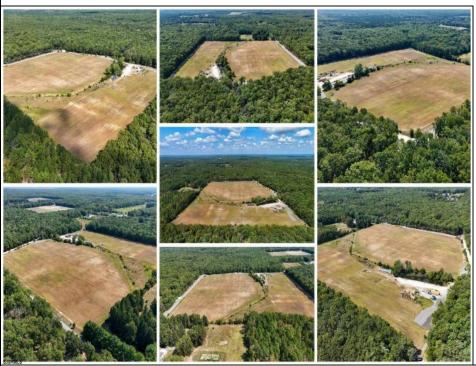

## COMMENTS

THE PROPERTY IS LOCATED IN THE CANNABIS ZONES Classes 1, 2, 3, 4 and 6. please look into reading the rules and regulations and maps on Galloway twp. website. The property is located in 5 acre lots and 10 acres lots electric has been bought to the property. Majority of the property has been clear for farming small greenhouse is located on the property and a small pond on property with bass and sonnyl's Please call to take tour of the property. Up the street 40 acre farm is in the final stages of approvals to get their cannabis manufacturing & cultivation approvals from galloway now its your turn