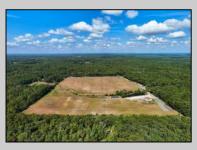

## COMMENTS

THE PROPERTY IS LOCATED IN THE CANNABIS ZONES Classes 1, 2, 3, 4 and 6. please look into reading the rules and regulations and maps on Galloway twp. website. The property is located in 5 acre lots and 10 acres lots electric has been bought to the property. Majority of the property has been clear for farming small greenhouse is located on the property and a small pond on property with bass and sonnyl's Please call to take tour of the property. Up the street 40 acre farm is in the final stages of approvals to get their cannabis manufacturing & cultivation approvals from galloway now its your turn