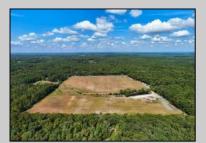

## COMMENTS

THE PROPERTY IS LOCATED IN THE CANNABIS ZONES Classes 1, 2, 3, 4 and 6. please look into reading the rules and regulations and maps on Galloway twp. website. The property is located in 5 acre lots and 10 acres lots electric has been bought to the property. Majority of the property has been clear for farming small greenhouse is located on the property and a small pond on property with bass and sonnyl's Please call to take tour of the property. Up the street 40 acre farm is in the final stages of approvals to get their cannabis manufacturing & cultivation approvals from galloway now its your turn