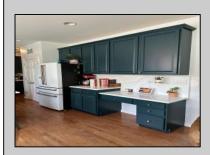

## COMMENTS

Immaculate 4BD 2.5BA 2 story home located in a quiet neighborhood. This home is well maintained and it shows. The first floor features newly renovated kitchen with quartz countertops, brand new appliances and a butler\'s pantry that connects kitchen and dining room. First floor also features family room, office, half bath and a utility room with new washer and dryer. Upstairs features 4 generous size bedrooms. Master bedroom has a huge master bath with double vanity, garden tub, a shower and 2 walk-in closets. This home has a full finished basement, perfect for entertainment. The home also has a lot of storage. Only 15 min away from the beach and boardwalk.