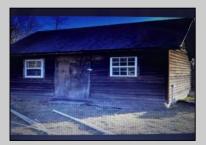

## **COMMENTS**

Vacant lot on a cul-de-sac street in Tuckahoe. There is an existing foundation on the property from a former structure. An engineer has verified that the foundation can be built on again. With the sale of this property, a Blueprint of a stick-built plan utilizing the existing foundation will be included. You can also tear down the foundation and build your dream home. There is a septic system and well on the property. Buyer would be responsible for determination if both can be used again. 1 car detached garage is located in the rear of the property.