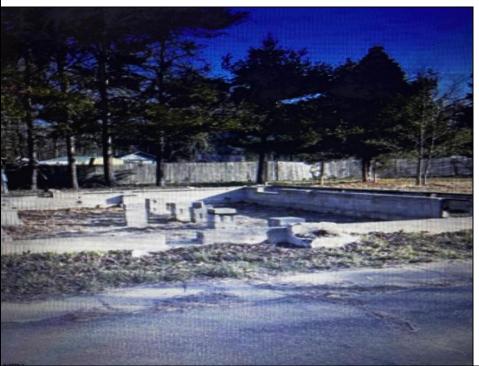

## **COMMENTS**

Vacant lot on a cul-de-sac street in Tuckahoe. There is an existing foundation on the property from a former structure. An engineer has verified that the foundation can be built on again. With the sale of this property, a Blueprint of a stick-built plan utilizing the existing foundation will be included. You can also tear down the foundation and build your dream home. There is a septic system and well on the property. Buyer would be responsible for determination if both can be used again. 1 car detached garage is located in the rear of the property.