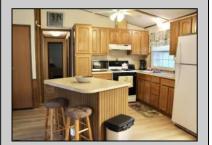

InteriorFeatures AppliancesIncluded AlsoIncluded Basement
Carbon Monoxide Dryer Blinds Crawl Space
Detector Gas Stove Curtains

Detector Gas Stove Curtains
Kitchen Center Island Microwave Furnished
Smoke/Fire Alarm Refrigerator Rugs