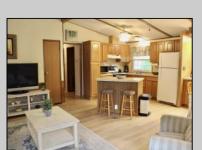

| <b>PROPERTY</b> | DETAIL | S |
|-----------------|--------|---|

| Exterior | OutsideFeatures | ParkingGarage | OtherRooms           |
|----------|-----------------|---------------|----------------------|
| Vinyl    | Deck            | None          | Den/TV Room          |
|          | Patio           |               | Eat In Kitchen       |
|          | Paved Road      |               | Laundry/Utility Room |
|          | Porch           |               | Pantry               |
|          | Shed            |               |                      |

InteriorFeatures AppliancesIncluded AlsoIncluded Basement
Carbon Monoxide Dryer Blinds Crawl Space
Detector Gas Stove Curtains

Detector Gas Stove Curtains
Kitchen Center Island Microwave Furnished
Smoke/Fire Alarm Refrigerator Rugs