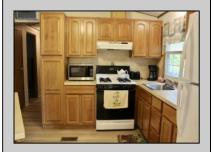

| DD | ERTY | DET | VII. | c |
|----|------|-----|------|---|
|    |      |     |      |   |

| Exterior | OutsideFeatures | ParkingGarage | OtherRooms           |
|----------|-----------------|---------------|----------------------|
| Vinyl    | Deck            | None          | Den/TV Room          |
|          | Patio           |               | Eat In Kitchen       |
|          | Paved Road      |               | Laundry/Utility Room |
|          | Porch           |               | Pantry               |
|          | Shed            |               | -                    |

AppliancesIncluded AlsoIncluded Basement InteriorFeatures Blinds Cathedral Ceiling Dryer **Crawl Space** Curtains

Carbon Monoxide Gas Stove Detector Microwave Furnished Kitchen Center Island Refrigerator Rugs