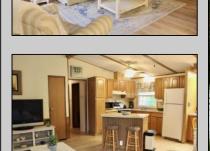

| DD | ERTY | DET | VII. | c |
|----|------|-----|------|---|
|    |      |     |      |   |

| Exterior | OutsideFeatures | ParkingGarage | OtherRooms           |
|----------|-----------------|---------------|----------------------|
| Vinyl    | Deck            | None          | Den/TV Room          |
|          | Patio           |               | Eat In Kitchen       |
|          | Paved Road      |               | Laundry/Utility Room |
|          | Porch           |               | Pantry               |
|          | Shed            |               | -                    |

AppliancesIncluded AlsoIncluded Basement InteriorFeatures Blinds Cathedral Ceiling Dryer **Crawl Space** Curtains

Carbon Monoxide Gas Stove Detector Microwave Furnished Kitchen Center Island Refrigerator Rugs