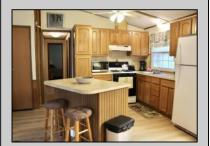

| DD | ERTY | DET | VII. | c |
|----|------|-----|------|---|
|    |      |     |      |   |

| Exterior | OutsideFeatures | ParkingGarage | OtherRooms           |
|----------|-----------------|---------------|----------------------|
| Vinyl    | Deck            | None          | Den/TV Room          |
|          | Patio           |               | Eat In Kitchen       |
|          | Paved Road      |               | Laundry/Utility Room |
|          | Porch           |               | Pantry               |
|          | Shed            |               | -                    |

AppliancesIncluded AlsoIncluded Basement InteriorFeatures Blinds Cathedral Ceiling Dryer **Crawl Space** Curtains

Carbon Monoxide Gas Stove Detector Microwave Furnished Kitchen Center Island Refrigerator Rugs