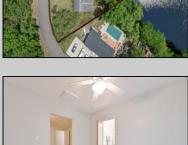

## COMMENTS

Lake front ranch (approx. 1,950 sq. ft.) with attached garage. Move in ready. Forever roof installed 12 years ago. New natural gas heat and central air in 2013. Bonus room with closet could be fourth bedroom or office. Master bedroom has attached bonus room with views of the lake. Jacuzzi in master bath. Hearty zoysia grass is a plus. Shed stays. The backyard is a paradise with views of the lake.