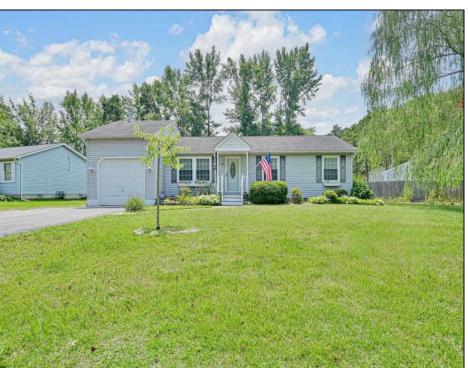

## COMMENTS

Lake front ranch (approx. 1,950 sq. ft.) with attached garage. Move in ready. Forever roof installed 12 years ago. New natural gas heat and central air in 2013. Bonus room with closet could be fourth bedroom or office. Master bedroom has attached bonus room with views of the lake. Jacuzzi in master bath. Hearty zoysia grass is a plus. Shed stays. The backyard is a paradise with views of the lake.