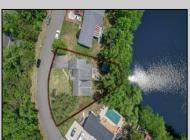

## COMMENTS

Lake front ranch (approx. 1,950 sq. ft.) with attached garage. Move in ready. Forever roof installed 12 years ago. New natural gas heat and central air in 2013. Bonus room with closet could be fourth bedroom or office. Master bedroom has attached bonus room with views of the lake. Jacuzzi in master bath. Hearty zoysia grass is a plus. Shed stays. The backyard is a paradise with views of the lake.