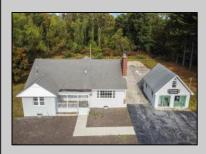

## **COMMENTS**

A Whopping 7.22 acres of prime location on Rt 30, is indeed rare in the Blueberry Town of Hammonton. So here is your opportunity to own this gem. Previously use as a \"Used car Dealership\". Your possibilities of restructuring are endless for a new Commercial entity. Attention Builders!! Possible subdivide for single family homes. Road frontage on White horse pike is 303 ft. But backs up to 198 ft of road frontage on Main Road. Which is a residential neighborhood. Previous owner has meticulously upgraded the main building. Including the plumbing, HVAC, roof, siding, soffit, large kitchen, and full-sized bathrooms, back in 2016. Upstairs, has large offices and another bathroom. Basement is great for storing documents and can be usable space. There is a handicap ramp at the backside of the main building. A large, detached garage has electricity. And great for auto detailing and repairs. 40 plus cars-cleared lot for parking. Public water is currently available. A septic system is onsite. There is no further knowledge on this system. Current owner has no knowledge of the condition of the property. All information and usage must be obtained by the buyer, prior to settlement. To be sold strictly in \"as is\" condition. Showings, by appointment only through listing agent. Must allow 24/48 hour notice. Listing agent reserves the right to request for proof of funds and/or a prequalification letter from a lending institution, prior to any showings.