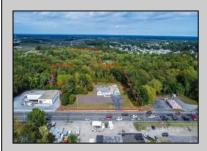

## **COMMENTS**

A Whopping 7.22 acres of prime location on Rt 30, is indeed rare in the Blueberry Town of Hammonton. So here is your opportunity to own this gem. Previously use as a \"Used car Dealership\". Your possibilities of restructuring are endless for a new Commercial entity. Attention Builders!! Possible subdivide for single family homes. Road frontage on White horse pike is 303 ft. But backs up to 198 ft of road frontage on Main Road. Which is a residential neighborhood. Previous owner has meticulously upgraded the main building. Including the plumbing, HVAC, roof, siding, soffit, large kitchen, and full-sized bathrooms, back in 2016. Upstairs, has large offices and another bathroom. Basement is great for storing documents and can be usable space. There is a handicap ramp at the backside of the main building. A large, detached garage has electricity. And great for auto detailing and repairs. 40 plus cars-cleared lot for parking. Public water is currently available. A septic system is onsite. There is no further knowledge on this system. Current owner has no knowledge of the condition of the property. All information and usage must be obtained by the buyer, prior to settlement. To be sold strictly in \"as is\" condition. Showings, by appointment only through listing agent. Must allow 24/48 hour notice. Listing agent reserves the right to request for proof of funds and/or a prequalification letter from a lending institution, prior to any showings.