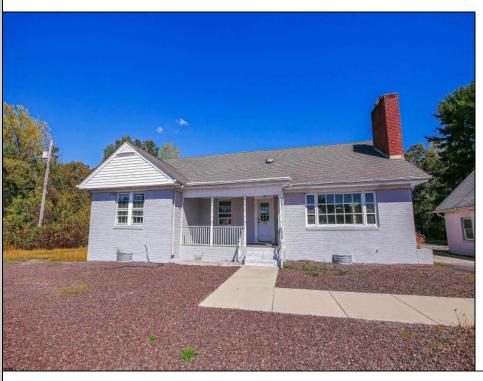

## **COMMENTS**

A Whopping 7.22 acres of prime location on Rt 30, is indeed rare in the Blueberry Town of Hammonton. So here is your opportunity to own this gem. Previously use as a \"Used car Dealership\". Your possibilities of restructuring are endless for a new Commercial entity. Attention Builders!! Possible subdivide for single family homes. Road frontage on White horse pike is 303 ft. But backs up to 198 ft of road frontage on Main Road. Which is a residential neighborhood. Previous owner has meticulously upgraded the main building. Including the plumbing, HVAC, roof, siding, soffit, large kitchen, and full-sized bathrooms, back in 2016. Upstairs, has large offices and another bathroom. Basement is great for storing documents and can be usable space. There is a handicap ramp at the backside of the main building. A large, detached garage has electricity. And great for auto detailing and repairs. 40 plus cars-cleared lot for parking. Public water is currently available. A septic system is onsite. There is no further knowledge on this system. Current owner has no knowledge of the condition of the property. All information and usage must be obtained by the buyer, prior to settlement. To be sold strictly in \"as is\" condition. Showings, by appointment only through listing agent. Must allow 24/48 hour notice. Listing agent reserves the right to request for proof of funds and/or a prequalification letter from a lending institution, prior to any showings.