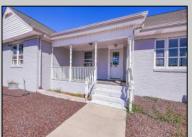

## **COMMENTS**

A Whopping 7.22 acres of prime location on Rt 30, is indeed rare in the Blueberry Town of Hammonton. So here is your opportunity to own this gem. Previously use as a \"Used car Dealership\". Your possibilities of restructuring are endless for a new Commercial entity. Attention Builders!! Possible subdivide for single family homes. Road frontage on White horse pike is 303 ft. But backs up to 198 ft of road frontage on Main Road. Which is a residential neighborhood. Previous owner has meticulously upgraded the main building. Including the plumbing, HVAC, roof, siding, soffit, large kitchen, and full-sized bathrooms, back in 2016. Upstairs, has large offices and another bathroom. Basement is great for storing documents and can be usable space. There is a handicap ramp at the backside of the main building. A large, detached garage has electricity. And great for auto detailing and repairs. 40 plus cars-cleared lot for parking. Public water is currently available. A septic system is onsite. There is no further knowledge on this system. Current owner has no knowledge of the condition of the property. All information and usage must be obtained by the buyer, prior to settlement. To be sold strictly in \"as is\" condition. Showings, by appointment only through listing agent. Must allow 24/48 hour notice. Listing agent reserves the right to request for proof of funds and/or a prequalification letter from a lending institution, prior to any showings.