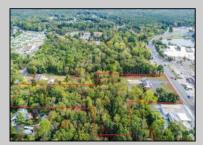

## **COMMENTS**

A Whopping 7.22 acres of prime location on Rt 30, is indeed rare in the Blueberry Town of Hammonton. So here is your opportunity to own this gem. Previously use as a \"Used car Dealership\". Your possibilities of restructuring are endless for a new Commercial entity. Attention Builders!! Possible subdivide for single family homes. Road frontage on White horse pike is 303 ft. But backs up to 198 ft of road frontage on Main Road. Which is a residential neighborhood. Previous owner has meticulously upgraded the main building. Including the plumbing, HVAC, roof, siding, soffit, large kitchen, and full-sized bathrooms, back in 2016. Upstairs, has large offices and another bathroom. Basement is great for storing documents and can be usable space. There is a handicap ramp at the backside of the main building. A large, detached garage has electricity. And great for auto detailing and repairs. 40 plus cars-cleared lot for parking. Public water is currently available. A septic system is onsite. There is no further knowledge on this system. Current owner has no knowledge of the condition of the property. All information and usage must be obtained by the buyer, prior to settlement. To be sold strictly in \"as is\" condition. Showings, by appointment only through listing agent. Must allow 24/48 hour notice. Listing agent reserves the right to request for proof of funds and/or a prequalification letter from a lending institution, prior to any showings.