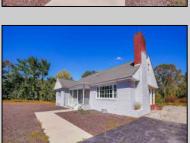

## **COMMENTS**

A Whopping 7.22 acres of prime location on Rt 30, is indeed rare in the Blueberry Town of Hammonton. So here is your opportunity to own this gem. Previously use as a \"Used car Dealership\". Your possibilities of restructuring are endless for a new Commercial entity. Attention Builders!! Possible subdivide for single family homes. Road frontage on White horse pike is 303 ft. But backs up to 198 ft of road frontage on Main Road. Which is a residential neighborhood. Previous owner has meticulously upgraded the main building. Including the plumbing, HVAC, roof, siding, soffit, large kitchen, and full-sized bathrooms, back in 2016. Upstairs, has large offices and another bathroom. Basement is great for storing documents and can be usable space. There is a handicap ramp at the backside of the main building. A large, detached garage has electricity. And great for auto detailing and repairs. 40 plus cars-cleared lot for parking. Public water is currently available. A septic system is onsite. There is no further knowledge on this system. Current owner has no knowledge of the condition of the property. All information and usage must be obtained by the buyer, prior to settlement. To be sold strictly in \"as is\" condition. Showings, by appointment only through listing agent. Must allow 24/48 hour notice. Listing agent reserves the right to request for proof of funds and/or a prequalification letter from a lending institution, prior to any showings.