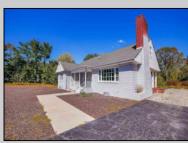

## COMMENTS

A Whopping 7.22 acres of prime location on Rt 30, is indeed rare in the Blueberry Town of Hammonton. So here is your opportunity to own this gem. Previously use as a \"Used car Dealership\". Your possibilities of restructuring are endless for a new Commercial entity. Attention Builders!! Possible subdivide for single family homes. Road frontage on White horse pike is 303 ft. But backs up to 198 ft of road frontage on Main Road. Which is a residential neighborhood. Previous owner has meticulously upgraded the main building. Including the plumbing, HVAC, roof, siding, soffit, large kitchen, and full-sized bathrooms, back in 2016. Upstairs, has large offices and another bathroom. Basement is great for storing documents and can be usable space. There is a handicap ramp at the backside of the main building. A large, detached garage has electricity. And great for auto detailing and repairs. 40 plus cars-cleared lot for parking. Public water is currently available. A septic system is onsite. There is no further knowledge on this system. Current owner has no knowledge of the condition of the property. All information and usage must be obtained by the buyer, prior to settlement. To be sold strictly in \"as is\" condition. Showings, by appointment only through listing agent. Must allow 24/48 hour notice. Listing agent reserves the right to request for proof of funds and/or a prequalification letter from a lending institution, prior to any showings.