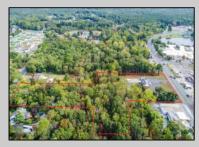

## COMMENTS

A Whopping 7.22 acres of prime location on Rt 30, is indeed rare in the Blueberry Town of Hammonton. So here is your opportunity to own this gem. Previously use as a \"Used car Dealership\". Your possibilities of restructuring are endless for a new Commercial entity. Attention Builders!! Possible subdivide for single family homes. Road frontage on White horse pike is 303 ft. But backs up to 198 ft of road frontage on Main Road. Which is a residential neighborhood. Previous owner has meticulously upgraded the main building. Including the plumbing, HVAC, roof, siding, soffit, large kitchen, and full-sized bathrooms, back in 2016. Upstairs, has large offices and another bathroom. Basement is great for storing documents and can be usable space. There is a handicap ramp at the backside of the main building. A large, detached garage has electricity. And great for auto detailing and repairs. 40 plus cars-cleared lot for parking. Public water is currently available. A septic system is onsite. There is no further knowledge on this system. Current owner has no knowledge of the condition of the property. All information and usage must be obtained by the buyer, prior to settlement. To be sold strictly in \"as is\" condition. Showings, by appointment only through listing agent. Must allow 24/48 hour notice. Listing agent reserves the right to request for proof of funds and/or a prequalification letter from a lending institution, prior to any showings.