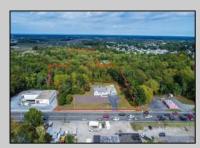

## COMMENTS

A Whopping 7.22 acres of prime location on Rt 30, is indeed rare in the Blueberry Town of Hammonton. So here is your opportunity to own this gem. Previously use as a \"Used car Dealership\". Your possibilities of restructuring are endless for a new Commercial entity. Attention Builders!! Possible subdivide for single family homes. Road frontage on White horse pike is 303 ft. But backs up to 198 ft of road frontage on Main Road. Which is a residential neighborhood. Previous owner has meticulously upgraded the main building. Including the plumbing, HVAC, roof, siding, soffit, large kitchen, and full-sized bathrooms, back in 2016. Upstairs, has large offices and another bathroom. Basement is great for storing documents and can be usable space. There is a handicap ramp at the backside of the main building. A large, detached garage has electricity. And great for auto detailing and repairs. 40 plus cars-cleared lot for parking. Public water is currently available. A septic system is onsite. There is no further knowledge on this system. Current owner has no knowledge of the condition of the property. All information and usage must be obtained by the buyer, prior to settlement. To be sold strictly in \"as is\" condition. Showings, by appointment only through listing agent. Must allow 24/48 hour notice. Listing agent reserves the right to request for proof of funds and/or a prequalification letter from a lending institution, prior to any showings.