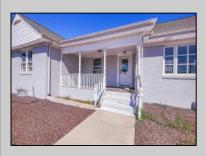

## COMMENTS

A Whopping 7.22 acres of prime location on Rt 30, is indeed rare in the Blueberry Town of Hammonton. So here is your opportunity to own this gem. Previously use as a \"Used car Dealership\". Your possibilities of restructuring are endless for a new Commercial entity. Attention Builders!! Possible subdivide for single family homes. Road frontage on White horse pike is 303 ft. But backs up to 198 ft of road frontage on Main Road. Which is a residential neighborhood. Previous owner has meticulously upgraded the main building. Including the plumbing, HVAC, roof, siding, soffit, large kitchen, and full-sized bathrooms, back in 2016. Upstairs, has large offices and another bathroom. Basement is great for storing documents and can be usable space. There is a handicap ramp at the backside of the main building. A large, detached garage has electricity. And great for auto detailing and repairs. 40 plus cars-cleared lot for parking. Public water is currently available. A septic system is onsite. There is no further knowledge on this system. Current owner has no knowledge of the condition of the property. All information and usage must be obtained by the buyer, prior to settlement. To be sold strictly in \"as is\" condition. Showings, by appointment only through listing agent. Must allow 24/48 hour notice. Listing agent reserves the right to request for proof of funds and/or a prequalification letter from a lending institution, prior to any showings.