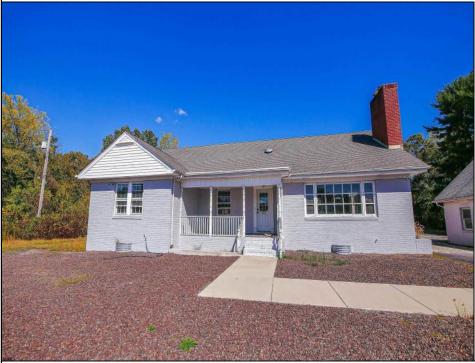

## COMMENTS

A Whopping 7.22 acres of prime location on Rt 30, is indeed rare in the Blueberry Town of Hammonton. So here is your opportunity to own this gem. Previously use as a \"Used car Dealership\". Your possibilities of restructuring are endless for a new Commercial entity. Attention Builders!! Possible subdivide for single family homes. Road frontage on White horse pike is 303 ft. But backs up to 198 ft of road frontage on Main Road. Which is a residential neighborhood. Previous owner has meticulously upgraded the main building. Including the plumbing, HVAC, roof, siding, soffit, large kitchen, and full-sized bathrooms, back in 2016. Upstairs, has large offices and another bathroom. Basement is great for storing documents and can be usable space. There is a handicap ramp at the backside of the main building. A large, detached garage has electricity. And great for auto detailing and repairs. 40 plus cars-cleared lot for parking. Public water is currently available. A septic system is onsite. There is no further knowledge on this system. Current owner has no knowledge of the condition of the property. All information and usage must be obtained by the buyer, prior to settlement. To be sold strictly in \"as is\" condition. Showings, by appointment only through listing agent. Must allow 24/48 hour notice. Listing agent reserves the right to request for proof of funds and/or a prequalification letter from a lending institution, prior to any showings.