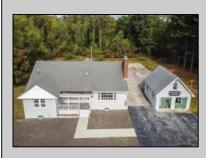

## COMMENTS

A Whopping 7.22 acres of prime location on Rt 30, is indeed rare in the Blueberry Town of Hammonton. So here is your opportunity to own this gem. Previously use as a \"Used car Dealership\". Your possibilities of restructuring are endless for a new Commercial entity. Attention Builders!! Possible subdivide for single family homes. Road frontage on White horse pike is 303 ft. But backs up to 198 ft of road frontage on Main Road. Which is a residential neighborhood. Previous owner has meticulously upgraded the main building. Including the plumbing, HVAC, roof, siding, soffit, large kitchen, and full-sized bathrooms, back in 2016. Upstairs, has large offices and another bathroom. Basement is great for storing documents and can be usable space. There is a handicap ramp at the backside of the main building. A large, detached garage has electricity. And great for auto detailing and repairs. 40 plus cars-cleared lot for parking. Public water is currently available. A septic system is onsite. There is no further knowledge on this system. Current owner has no knowledge of the condition of the property. All information and usage must be obtained by the buyer, prior to settlement. To be sold strictly in \"as is\" condition. Showings, by appointment only through listing agent. Must allow 24/48 hour notice. Listing agent reserves the right to request for proof of funds and/or a prequalification letter from a lending institution, prior to any showings.