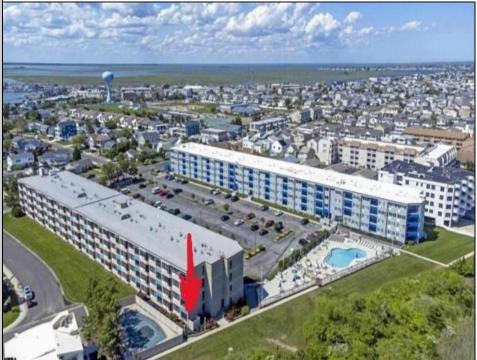

## 4500 Brigantine Brigantine, NJ 08203

## **COMMENTS**

Direct Ocean Front Complex-Enjoy the ocean as you relax on your balcony also facing the AC Skyline- NEVER RENTED and meticulously maintained this 2 BED 2 BATHS- 2 POOL unit will check all your boxes! Enjoy privacy and seclusion in this exclusive location end unit ocean side unit- the end unit \"extra window\" in the master bedroom brings the ocean breeze and sounds of the crashing waves. This can be your dream beach condo in the highly sought after South End of Brigantine! This direct oceanfront complex offers easy access to the wide sandy shore. Beach path is right outside you door. Enter your unit which is located at the rear \"oceanside\" of building offering parking right outside the rear door. You can park and enter thru the rear entrance. Pet and short term rental friendly- offered turn-key. With luxury amenities, this is truly a one-of-a-kind property that you won\'t want to miss out on. Elevator Building-Walk and bike to eateries, community center, mini gold, pickleball, ice cream and stores! Come experience beach living at its finest in Brigantine.