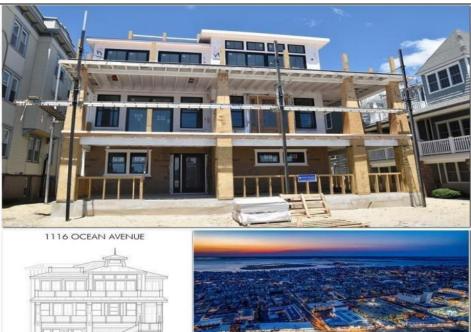

Ocean 17 1670 Boardwalk Ocean City, NJ 08226 609-391-0500 REALTOR

ocl7@BergerRealty.com

1116 Ocean Ave, Unit A Ocean City, NJ 08226

Asking \$1,200,000.00

## **COMMENTS**

The perfect luxury vacation home is waiting for you and your family in Ocean City! Unbelievable location on Ocean Ave that puts you steps to the beach and boardwalk, right by the 12th St guarded beach and boardwalk restrooms, favorite restaurants, and shopping plus only 3 blocks from the downtown shopping/restaurant district. Park your car in the garage and walk or bike everywhere. Easily accessible on the ground floor, unit A offers a 3-Bed/2-Bath luxury vacation retreat with upscale finishing touches. A large wrap-around front porch with ocean breezes allows you to rock the day or evening away and enjoy the sights and sounds of America's Greatest Family Resort. As you enter the unit you are welcomed with an open floor plan starting with the living room, dining area, then kitchen with an island to gather around. In the kitchen you will find Pearl Glazed shaker cabinets with Hazel shaker island cabinets, Calcatta Laza quartz countertops, GE Cafe Series stainless steel appliances, and 33\" farm sink with matte black fixtures. To the right, you will find the 2 bedrooms and a bathroom. As you travel down the unit you will come upon the primary bedroom with en suite and access to the wrap around porch. At the rear of the unit, you will find the stackable laundry and access to the garage. There is still time to add kitchen, elevator, and fireplace upgrades. Matte black finishing touches throughout and easy to care for water resistant LVP flooring.