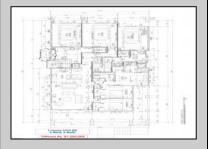

## **COMMENTS**

The perfect luxury vacation home is waiting for you and your family in Ocean City! Unbelievable location on Ocean Ave that puts you steps to the beach and boardwalk, right by the 12th St guarded beach and boardwalk restrooms, favorite restaurants, and shopping plus only 3 blocks from the downtown shopping/restaurant district. Park your car in the garage and walk or bike everywhere. Easily accessible on the ground floor, unit A offers a 3-Bed/2-Bath luxury vacation retreat with upscale finishing touches. A large wrap-around front porch with ocean breezes allows you to rock the day or evening away and enjoy the sights and sounds of America's Greatest Family Resort. As you enter the unit you are welcomed with an open floor plan starting with the living room, dining area, then kitchen with an island to gather around. In the kitchen you will find Pearl Glazed shaker cabinets with Hazel shaker island cabinets, Calcatta Laza quartz countertops, GE Cafe Series stainless steel appliances, and 33\" farm sink with matte black fixtures. To the right, you will find the 2 bedrooms and a bathroom. As you travel down the unit you will come upon the primary bedroom with en suite and access to the wrap around porch. At the rear of the unit, you will find the stackable laundry and access to the garage. There is still time to add kitchen, elevator, and fireplace upgrades. Matte black finishing touches throughout and easy to care for water resistant LVP flooring.