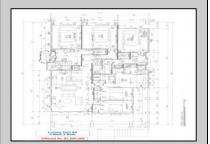

## **COMMENTS**

The perfect luxury vacation home is waiting for you and your family in Ocean City! Unbelievable location on Ocean Ave that puts you steps to the beach and boardwalk, right by the 12th St guarded beach and boardwalk restrooms, favorite restaurants, and shopping plus only 3 blocks from the downtown shopping/restaurant district. Park your car in the garage and walk or bike everywhere. Easily accessible on the ground floor, unit A offers a 3-Bed/2-Bath luxury vacation retreat with upscale finishing touches. A large wrap-around front porch with ocean breezes allows you to rock the day or evening away and enjoy the sights and sounds of America's Greatest Family Resort. As you enter the unit you are welcomed with an open floor plan starting with the living room, dining area, then kitchen with an island to gather around. In the kitchen you will find Pearl Glazed shaker cabinets with Hazel shaker island cabinets, Calcatta Laza quartz countertops, GE Cafe Series stainless steel appliances, and 33\" farm sink with matte black fixtures. To the right, you will find the 2 bedrooms and a bathroom. As you travel down the unit you will come upon the primary bedroom with en suite and access to the wrap around porch. At the rear of the unit, you will find the stackable laundry and access to the garage. There is still time to add kitchen, elevator, and fireplace upgrades. Matte black finishing touches throughout and easy to care for water resistant LVP flooring.

InteriorFeatures Elevator Fireplace(s) Kitchen Center Island Master Bath