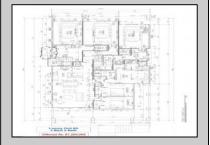

## **COMMENTS**

The perfect luxury vacation home is waiting for you and your family in Ocean City! Unbelievable location on Ocean Ave that puts you steps to the beach and boardwalk, right by the 12th St guarded beach and boardwalk restrooms, favorite restaurants, and shopping plus only 3 blocks from the downtown shopping/restaurant district. Park your car in the garage and walk or bike everywhere. Easily accessible on the ground floor, unit A offers a 3-Bed/2-Bath luxury vacation retreat with upscale finishing touches. A large wrap-around front porch with ocean breezes allows you to rock the day or evening away and enjoy the sights and sounds of America's Greatest Family Resort. As you enter the unit you are welcomed with an open floor plan starting with the living room, dining area, then kitchen with an island to gather around. In the kitchen you will find Pearl Glazed shaker cabinets with Hazel shaker island cabinets, Calcatta Laza quartz countertops, GE Cafe Series stainless steel appliances, and 33\" farm sink with matte black fixtures. To the right, you will find the 2 bedrooms and a bathroom. As you travel down the unit you will come upon the primary bedroom with en suite and access to the wrap around porch. At the rear of the unit, you will find the stackable laundry and access to the garage. There is still time to add kitchen, elevator, and fireplace upgrades. Matte black finishing touches throughout and easy to care for water resistant LVP flooring.