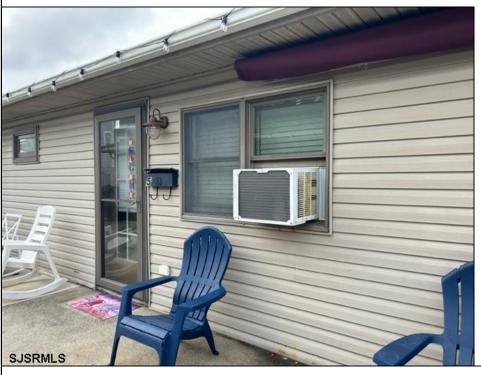

## **COMMENTS**

WHAT A FIND!!!! If you are looking for the perfect adorable summer paradise the \"Island Haven Condominiums\" in North Wildwood Unit #5 is it!This YEAR ROUND Condo with NO restrictions, is 1 of only 6 units and boasts a Large Patio/courtyard setting, a rear yard with bike racks, abeautiful, enclosed shower, common area Laundry room (Owners Only) and they just built an enclosure for the trash! Each Unit has a little patioarea that can be used for a table and chairs. The interior has a nice sized Kitchen with range, a Dining room, a Livingroom area that the ownerscurrently use as a 2nd bedroom, and a very nice sized Main Bedroom. This cozy unit has been lovingly used by the family and never rented. The association fee covers flood, fire, liability insurances, water, sewer, maintenance of the common area and landscaping. You will definitelywant to put this one on your list as a MUST SEE.