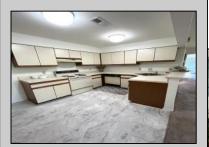

## **COMMENTS**

WELCOME HOME to this lovely, clean 2 BEDROOM 1 BATH condominium at Heather Croft. THIS FANTASTIC LOCATION is the epitome of convenience with quick access to shopping, entertainment and the Parkway. With BRAND NEW CARPET throughout, the unit boasts cathedral ceilings and a fireplace for cozy, comfortable living. The unit includes a Newer Water Heater (new in 2021) and Newer HVAC unit (new in 2022) and IN UNIT, STACKABLE Washer and Dryer. MOVE-IN ready. A MUST SEE!!! New Carpet is Being Installed. More Photos to Come! Showings Begin 10/24 OPEN HOUSE 10/26 from 12-2pm

**PROPERTY DETAILS** Exterior ParkingGarage InteriorFeatures Heating Cathedral Ceiling(s) Electric Vinyl None Forced Air Fireplace(s) HotWater Water Sewer Cooling Ceiling Fan(s) Electric Public Sewer **Public Water** 