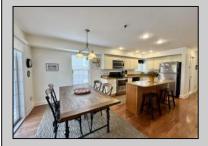

## **COMMENTS**

Immaculate 3-bedroom, 2-bathroom 1st floor Condo located in the Northend of Ocean City! Enjoy the open concept living, kitchen and dining area with plenty of space for entertaining. The kitchen includes newer stainless-steel appliances & a center island with seating. Plenty of deck space for relaxing & family dinner while enjoying the smell of the salt air. Two bedrooms share a rear deck. Exterior features include off-street parking, garage storage, enclosed outdoor shower, plus yard space in the rear! Perfect location for a primary residence, secondary residence and/or a summer rental property!

| PROPERTY DETAILS |                 |                |                       |
|------------------|-----------------|----------------|-----------------------|
| Exterior         | ParkingGarage   | OtherRooms     | InteriorFeatures      |
| Vinyl            | Attached Garage | Dining Area    | Fireplace(s)          |
|                  | One Car         | Eat In Kitchen | Hardwood Floors       |
|                  |                 |                | Kitchen Center Island |