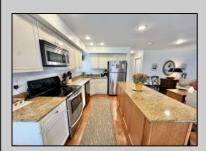

## **COMMENTS**

Immaculate 3-bedroom, 2-bathroom 1st floor Condo located in the Northend of Ocean City! Enjoy the open concept living, kitchen and dining area with plenty of space for entertaining. The kitchen includes newer stainless-steel appliances & a center island with seating. Plenty of deck space for relaxing & family dinner while enjoying the smell of the salt air. Two bedrooms share a rear deck. Exterior features include off-street parking, garage storage, enclosed outdoor shower, plus yard space in the rear! Perfect location for a primary residence, secondary residence and/or a summer rental property!

| PROPERTY | <b>DETAILS</b> |
|----------|----------------|
|----------|----------------|

| Exterior<br>Vinyl | ParkingGarage<br>Attached Garage | OtherRooms<br>Dining Area | InteriorFeatures<br>Fireplace(s) |
|-------------------|----------------------------------|---------------------------|----------------------------------|
|                   | One Car                          | Eat In Kitchen            | Hardwood Floors                  |
|                   |                                  |                           | Kitchen Center Island            |
|                   |                                  |                           | Wall to Wall Carnet              |