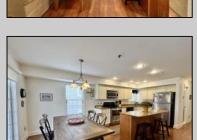

## **COMMENTS**

Immaculate 3-bedroom, 2-bathroom 1st floor Condo located in the Northend of Ocean City! Enjoy the open concept living, kitchen and dining area with plenty of space for entertaining. The kitchen includes newer stainless-steel appliances & a center island with seating. Plenty of deck space for relaxing & family dinner while enjoying the smell of the salt air. Two bedrooms share a rear deck. Exterior features include off-street parking, garage storage, enclosed outdoor shower, plus yard space in the rear! Perfect location for a primary residence, secondary residence and/or a summer rental property!

| PROPERTY | <b>DETAILS</b> |
|----------|----------------|
|----------|----------------|

| Exterior<br>Vinyl | ParkingGarage<br>Attached Garage | OtherRooms<br>Dining Area | InteriorFeatures<br>Fireplace(s) |
|-------------------|----------------------------------|---------------------------|----------------------------------|
|                   | One Car                          | Eat In Kitchen            | Hardwood Floors                  |
|                   |                                  |                           | Kitchen Center Island            |
|                   |                                  |                           | Wall to Wall Carnet              |