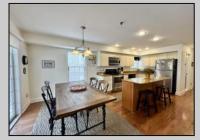

## **COMMENTS**

Immaculate 3-bedroom, 2-bathroom 1st floor Condo located in the Northend of Ocean City! Enjoy the open concept living, kitchen and dining area with plenty of space for entertaining. The kitchen includes newer stainless-steel appliances & a center island with seating. Plenty of deck space for relaxing & family dinner while enjoying the smell of the salt air. Two bedrooms share a rear deck. Exterior features include off-street parking, garage storage, enclosed outdoor shower, plus yard space in the rear! Perfect location for a primary residence, secondary residence and/or a summer rental property! See agent remarks.

| P | R | OPI | FRT\ | / DFT | 'ΔII | 9 |
|---|---|-----|------|-------|------|---|

| Exterior | ParkingGarage   | OtherRooms     | InteriorFeatures      |
|----------|-----------------|----------------|-----------------------|
| Vinyl    | Attached Garage | Dining Area    | Fireplace(s)          |
|          | One Car         | Eat In Kitchen | Hardwood Floors       |
|          |                 |                | Kitchen Center Island |
|          |                 |                | Wall to Wall Carnet   |