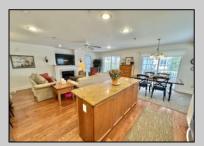

## **COMMENTS**

Immaculate 3-bedroom, 2-bathroom 1st floor Condo located in the Northend of Ocean City! Enjoy the open concept living, kitchen and dining area with plenty of space for entertaining. The kitchen includes newer stainless-steel appliances & a center island with seating. Plenty of deck space for relaxing & family dinner while enjoying the smell of the salt air. Two bedrooms share a rear deck. Exterior features include off-street parking, garage storage, enclosed outdoor shower, plus yard space in the rear! Perfect location for a primary residence, secondary residence and/or a summer rental property! See agent remarks.

| P | R | OPI | FRT\ | / DFT | 'ΔII | 9 |
|---|---|-----|------|-------|------|---|

| Exterior | ParkingGarage   | OtherRooms     | InteriorFeatures      |
|----------|-----------------|----------------|-----------------------|
| Vinyl    | Attached Garage | Dining Area    | Fireplace(s)          |
|          | One Car         | Eat In Kitchen | Hardwood Floors       |
|          |                 |                | Kitchen Center Island |
|          |                 |                | Wall to Wall Carnet   |