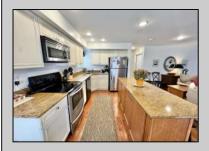

## **COMMENTS**

Immaculate 3-bedroom, 2-bathroom 1st floor Condo located in the Northend of Ocean City! Enjoy the open concept living, kitchen and dining area with plenty of space for entertaining. The kitchen includes newer stainless-steel appliances & a center island with seating. Plenty of deck space for relaxing & family dinner while enjoying the smell of the salt air. Two bedrooms share a rear deck. Exterior features include off-street parking, garage storage, enclosed outdoor shower, plus yard space in the rear! Perfect location for a primary residence, secondary residence and/or a summer rental property! See agent remarks.

| P | R | OPI | FRT\ | / DFT | 'ΔII | 9 |
|---|---|-----|------|-------|------|---|

| Exterior | ParkingGarage   | OtherRooms     | InteriorFeatures      |
|----------|-----------------|----------------|-----------------------|
| Vinyl    | Attached Garage | Dining Area    | Fireplace(s)          |
|          | One Car         | Eat In Kitchen | Hardwood Floors       |
|          |                 |                | Kitchen Center Island |
|          |                 |                | Wall to Wall Carnet   |