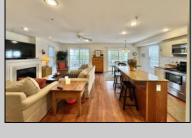

## **COMMENTS**

Immaculate 3-bedroom, 2-bathroom 1st floor Condo located in the Northend of Ocean City! Enjoy the open concept living, kitchen and dining area with plenty of space for entertaining. The kitchen includes newer stainless-steel appliances & a center island with seating. Plenty of deck space for relaxing & family dinner while enjoying the smell of the salt air. Two bedrooms share a rear deck. Exterior features include off-street parking, garage storage, enclosed outdoor shower, plus yard space in the rear! Perfect location for a primary residence, secondary residence and/or a summer rental property! See agent remarks.

| P | R | OPI | FRT\ | / DFT | 'ΔII | 9 |
|---|---|-----|------|-------|------|---|

| Exterior | ParkingGarage   | OtherRooms     | InteriorFeatures      |
|----------|-----------------|----------------|-----------------------|
| Vinyl    | Attached Garage | Dining Area    | Fireplace(s)          |
|          | One Car         | Eat In Kitchen | Hardwood Floors       |
|          |                 |                | Kitchen Center Island |
|          |                 |                | Wall to Wall Carnet   |