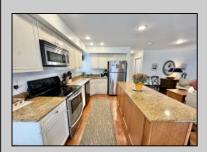

## **COMMENTS**

Immaculate 3-bedroom, 2-bathroom 1st floor Condo located in the Northend of Ocean City! Enjoy the open concept living, kitchen and dining area with plenty of space for entertaining. The kitchen includes newer stainless-steel appliances & a center island with seating. Plenty of deck space for relaxing & family dinner while enjoying the smell of the salt air. Two bedrooms share a rear deck. Exterior features include off-street parking, garage storage, enclosed outdoor shower, plus yard space in the rear! Perfect location for a primary residence, secondary residence and/or a summer rental property! See agent remarks.

| PROPERTY DETAIL | PROPERTY DETAIL | L |
|-----------------|-----------------|---|
|-----------------|-----------------|---|

| Exterior | ParkingGarage   | OtherRooms     | InteriorFeatures      |
|----------|-----------------|----------------|-----------------------|
| Vinyl    | Attached Garage | Dining Area    | Fireplace(s)          |
|          | One Car         | Eat In Kitchen | Hardwood Floors       |
|          |                 |                | Kitchen Center Island |
|          |                 |                | Wall to Wall Carpet   |