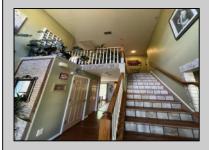

## **COMMENTS**

Attractive 2 Story, 3 bedroom, 2.5 bath home beautifully landscaped on a 80 x 225 lot. Home features a 2 story foyer, formal living room and dinning room, kitchen with plenty of storage. Family room with fireplace, and sun room overlooking back yard. Property features 3 bedrooms, primary bathroom with soaking tub and stall shower, double sink and walk in closet. Home also offers a rear deck, sprinkler system, full basement partially finished. Tons of storage. Great location in the township.