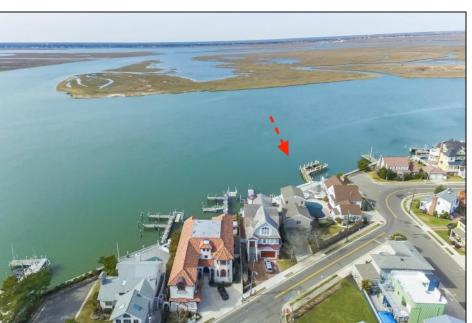

## **COMMENTS**

Imagine Your Dream Home on the Bayfront in Longport, New Jersey! Presenting a unique opportunity to acquire an exceptional BAYFRONT property in prestigious Longport, New Jersey. This prime location offers breathtaking unobstructed views of the bay, perfect to design and build your dream home or for builder development. Enjoy endless sunsets from your own backyard. Ideally situated in a serene neighborhood, just a short stroll to the beach, local shops, marina district and dining options. Property is being offered with 4 options: 1) Interior Lot 40' X 170' suitable for a 5000 sf home \$4.6m 2) Corner Lot 42' X 170' suitable for a 5000 sf home \$6.4m 3) Entire Parcel 82' X 170' suitable for over 10,000 sf home \$10.8m 4) Entire Parcel 82\text{\text{\text{Y}}} x 170\text{\text{\text{V}}} with existing house \$10.8m Ultimate privacy on the water while still being part of a vibrant community. Direct access to the bay for kayaking, paddle boarding, and other water activities, and only 5 minutes to the Great Egg Harbor Inlet and ocean access. Truly is a paradise for outdoor enthusiasts. This is a perfect opportunity to invest in one of the best locations at the New Jersey shore! Lots have been subdivided, use individually or as one. SEE AERIAL VIDEO! Contact us today for more information and to schedule a viewing!