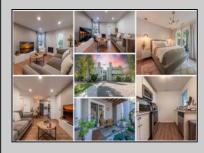

## COMMENTS

HURRY!!!!! Before it disappear ?? Welcome to this beautifully designed condo located in the heart of the desirable Smithville community in Galloway, NJ. This stylish and functional home offers the perfect blend of comfort and convenience. Featuring an open-concept layout, the condo boasts a spacious living area with modern finishes, making it ideal for entertaining or relaxing. The kitchen is both elegant and practical, with sleek countertops, stainless steel appliances, and ample storage. The master bedroom offers a tranquil retreat, complete with a large closet and en-suite bathroom. Additional features include a second bedroom, a well-appointed guest bath, and in-unit laundry for your convenience. Enjoy the scenic surroundings of Smithville with access to community amenities such as pools, walking trails, tennis courts, and a clubhouse. Located just minutes from local shops, dining, and transportation, this condo is the perfect blend of style and practicality. Don\'t miss the opportunity to make this your new home!