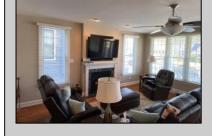

## **COMMENTS**

Immaculate, never rented, first floor unit, Quiet neighborhood on a non through street. This building was custom built in 2009. Upgrades throughout, specialty lighting ceiling fans, recessed lights, specialty hardware, Anderson 400 series windows, custom 42 inch soft close/self close kitchen cabinets, Granite tops with custom two level island, Under cabinet lighting, Solid core interior doors, Hardwood floors through great room and hallway, gas fireplace with custom mantle, maintenance free synthetic decking, two tile baths plus powder room, full size washer dryer, generous size garage with electric opener with key pad, off street parking for three cars, storage in heater room, crawl space storage, fenced yard, Irrigation system, well landscaped with landscape lighting, Every aspect of this home and grounds are in excellent shape. Owner occupied appointment only

| Exterior | ParkingGarage | OtherRooms           | InteriorFeatures      |
|----------|---------------|----------------------|-----------------------|
| Vinyl    | One Car       | Great Room           | Hardwood Floors       |
|          |               | Laundry/Utility Room | Kitchen Center Island |
|          |               |                      | Master Bath           |