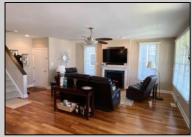

## **COMMENTS**

Immaculate, never rented, first floor unit, Quiet neighborhood on a non through street. This building was custom built in 2009. Upgrades throughout, specialty lighting ceiling fans, recessed lights, specialty hardware, Anderson 400 series windows, custom 42 inch soft close/self close kitchen cabinets, Granite tops with custom two level island, Under cabinet lighting, Solid core interior doors, Hardwood floors through great room and hallway, gas fireplace with custom mantle, maintenance free synthetic decking, two tile baths plus powder room, full size washer dryer, generous size garage with electric opener with key pad, off street parking for three cars, storage in heater room, crawl space storage, fenced yard, Irrigation system, well landscaped with landscape lighting, Every aspect of this home and grounds are in excellent shape. Owner occupied appointment only

| Exterior | ParkingGarage | OtherRooms           | InteriorFeatures      |
|----------|---------------|----------------------|-----------------------|
| Vinyl    | One Car       | Great Room           | Hardwood Floors       |
|          |               | Laundry/Utility Room | Kitchen Center Island |
|          |               |                      | Master Bath           |