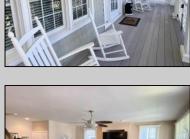

## **COMMENTS**

Immaculate, never rented, first floor unit, Quiet neighborhood on a non through street. This building was custom built in 2009. Upgrades throughout, specialty lighting ceiling fans, recessed lights, specialty hardware, Anderson 400 series windows, custom 42 inch soft close/self close kitchen cabinets, Granite tops with custom two level island, Under cabinet lighting, Solid core interior doors, Hardwood floors through great room and hallway, gas fireplace with custom mantle, maintenance free synthetic decking, two tile baths plus powder room, full size washer dryer, generous size garage with electric opener with key pad, off street parking for three cars, storage in heater room, crawl space storage, fenced yard, Irrigation system, well landscaped with landscape lighting, Every aspect of this home and grounds are in excellent shape. Owner occupied appointment only