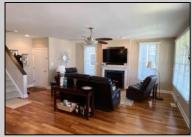

## **COMMENTS**

Immaculate, never rented, first floor unit, Quiet neighborhood on a non through street. This building was custom built in 2009. Upgrades throughout, specialty lighting ceiling fans, recessed lights, specialty hardware, Anderson 400 series windows, custom 42 inch soft close/self close kitchen cabinets, Granite tops with custom two level island, Under cabinet lighting, Solid core interior doors, Hardwood floors through great room and hallway, gas fireplace with custom mantle, maintenance free synthetic decking, two tile baths plus powder room, full size washer dryer, generous size garage with electric opener with key pad, off street parking for three cars, storage in heater room, crawl space storage, fenced yard, Irrigation system, well landscaped with landscape lighting, Every aspect of this home and grounds are in excellent shape. Owner occupied appointment only