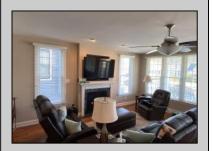

## **COMMENTS**

Immaculate, never rented, first floor unit, Quiet neighborhood on a non through street. This building was custom built in 2009. Upgrades throughout, specialty lighting ceiling fans, recessed lights, specialty hardware, Anderson 400 series windows, custom 42 inch soft close/self close kitchen cabinets, Granite tops with custom two level island, Under cabinet lighting, Solid core interior doors, Hardwood floors through great room and hallway, gas fireplace with custom mantle, maintenance free synthetic decking, two tile baths plus powder room, full size washer dryer, generous size garage with electric opener with key pad, off street parking for three cars, storage in heater room, crawl space storage, fenced yard, Irrigation system, well landscaped with landscape lighting, Every aspect of this home and grounds are in excellent shape. Owner occupied appointment only

PROPERTY DETAILS

Exterior ParkingGarage OtherRooms InteriorFeatures
Vinyl One Car Great Room Hardwood Floors
Laundry/Utility Room Kitchen Center Island
Master Bath

Heating
Forced Air
Cas Natural

Cooling Ceiling Fan(s) Central HotWater Gas Water Public Water