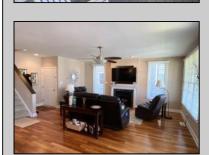

## **COMMENTS**

Immaculate, never rented, first floor unit, Quiet neighborhood on a non through street. This building was custom built in 2009. Upgrades throughout, specialty lighting ceiling fans, recessed lights, specialty hardware, Anderson 400 series windows, custom 42 inch soft close/self close kitchen cabinets, Granite tops with custom two level island, Under cabinet lighting, Solid core interior doors, Hardwood floors through great room and hallway, gas fireplace with custom mantle, maintenance free synthetic decking, two tile baths plus powder room, full size washer dryer, generous size garage with electric opener with key pad, off street parking for three cars, storage in heater room, crawl space storage, fenced yard, Irrigation system, well landscaped with landscape lighting, Every aspect of this home and grounds are in excellent shape. Owner occupied appointment only