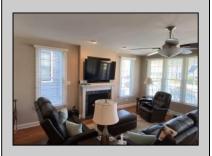

## **COMMENTS**

Immaculate, never rented, first floor unit, Quiet neighborhood on a non through street. This building was custom built in 2009. Upgrades throughout, specialty lighting ceiling fans, recessed lights, specialty hardware, Anderson 400 series windows, custom 42 inch soft close/self close kitchen cabinets, Granite tops with custom two level island, Under cabinet lighting, Solid core interior doors, Hardwood floors through great room and hallway, gas fireplace with custom mantle, maintenance free synthetic decking, two tile baths plus powder room, full size washer dryer, generous size garage with electric opener with key pad, off street parking for three cars, storage in heater room, crawl space storage, fenced yard, Irrigation system, well landscaped with landscape lighting, Every aspect of this home and grounds are in excellent shape. Owner occupied appointment only