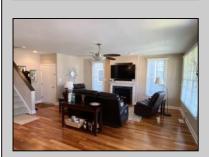

## **COMMENTS**

Immaculate, never rented, first floor unit, Quiet neighborhood on a non through street. This building was custom built in 2009. Upgrades throughout, specialty lighting ceiling fans, recessed lights, specialty hardware, Anderson 400 series windows, custom 42 inch soft close/self close kitchen cabinets, Granite tops with custom two level island, Under cabinet lighting, Solid core interior doors, Hardwood floors through great room and hallway, gas fireplace with custom mantle, maintenance free synthetic decking, two tile baths plus powder room, full size washer dryer, generous size garage with electric opener with key pad, off street parking for three cars, storage in heater room, crawl space storage, fenced yard, Irrigation system, well landscaped with landscape lighting, Every aspect of this home and grounds are in excellent shape. Owner occupied appointment only

**PROPERTY DETAILS** 

Exterior ParkingGarage OtherRooms InteriorFeatures
Vinyl One Car Great Room Hardwood Floors
Laundry/Utility Room Kitchen Center Island
Master Bath

Heating Cooling HotWater Water
Forced Air Ceiling Fan(s) Gas Public Water
Cashlatural Central