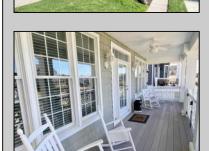

## **COMMENTS**

Immaculate, never rented, first floor unit, Quiet neighborhood on a non through street. This building was custom built in 2009. Upgrades throughout, specialty lighting ceiling fans, recessed lights, specialty hardware, Anderson 400 series windows, custom 42 inch soft close/self close kitchen cabinets, Granite tops with custom two level island, Under cabinet lighting, Solid core interior doors, Hardwood floors through great room and hallway, gas fireplace with custom mantle, maintenance free synthetic decking, two tile baths plus powder room, full size washer dryer, generous size garage with electric opener with key pad, off street parking for three cars, storage in heater room, crawl space storage, fenced yard, Irrigation system, well landscaped with landscape lighting, Every aspect of this home and grounds are in excellent shape. Owner occupied appointment only