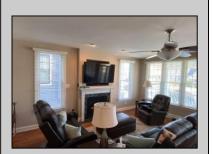

## **COMMENTS**

Immaculate, never rented, first floor unit, Quiet neighborhood on a non through street. This building was custom built in 2009. Upgrades throughout, specialty lighting ceiling fans, recessed lights, specialty hardware, Anderson 400 series windows, custom 42 inch soft close/self close kitchen cabinets, Granite tops with custom two level island, Under cabinet lighting, Solid core interior doors, Hardwood floors through great room and hallway, gas fireplace with custom mantle, maintenance free synthetic decking, two tile baths plus powder room, full size washer dryer, generous size garage with electric opener with key pad, off street parking for three cars, storage in heater room, crawl space storage, fenced yard, Irrigation system, well landscaped with landscape lighting, Every aspect of this home and grounds are in excellent shape. Owner occupied appointment only