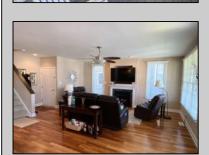

## **COMMENTS**

Immaculate, never rented, first floor unit, Quiet neighborhood on a non through street. This building was custom built in 2009. Upgrades throughout, specialty lighting ceiling fans, recessed lights, specialty hardware, Anderson 400 series windows, custom 42 inch soft close/self close kitchen cabinets, Granite tops with custom two level island, Under cabinet lighting, Solid core interior doors, Hardwood floors through great room and hallway, gas fireplace with custom mantle, maintenance free synthetic decking, two tile baths plus powder room, full size washer dryer, generous size garage with electric opener with key pad, off street parking for three cars, storage in heater room, crawl space storage, fenced yard, Irrigation system, well landscaped with landscape lighting, Every aspect of this home and grounds are in excellent shape. Owner occupied appointment only

PROPERTY DETAILS

Exterior ParkingGarage OtherRooms InteriorFeatures
Vinyl One Car Great Room Hardwood Floors
Laundry/Utility Room Kitchen Center Island
Master Bath

Heating Cooling HotWater Water
Forced Air Ceiling Fan(s) Gas Public Water
Cashlatural Central