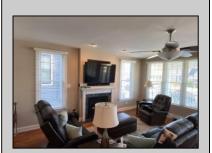

## **COMMENTS**

Immaculate, never rented, first floor unit, Quiet neighborhood on a non through street. This building was custom built in 2009. Upgrades throughout, specialty lighting ceiling fans, recessed lights, specialty hardware, Anderson 400 series windows, custom 42 inch soft close/self close kitchen cabinets, Granite tops with custom two level island, Under cabinet lighting, Solid core interior doors, Hardwood floors through great room and hallway, gas fireplace with custom mantle, maintenance free synthetic decking, two tile baths plus powder room, full size washer dryer, generous size garage with electric opener with key pad, off street parking for three cars, storage in heater room, crawl space storage, fenced yard, Irrigation system, well landscaped with landscape lighting, Every aspect of this home and grounds are in excellent shape. Owner occupied appointment only