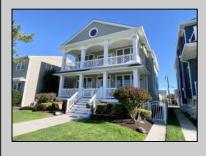

## COMMENTS

Immaculate, never rented, first floor unit, Quiet neighborhood on a non through street. This building was custom built in 2009. Upgrades throughout, specialty lighting ceiling fans, recessed lights, specialty hardware, Anderson 400 series windows, custom 42 inch soft close/self close kitchen cabinets, Granite tops with custom two level island, Under cabinet lighting, Solid core interior doors, Hardwood floors through great room and hallway, gas fireplace with custom mantle, maintenance free synthetic decking, two tile baths plus powder room, full size washer dryer, generous size garage with electric opener with key pad, off street parking for three cars, storage in heater room, crawl space storage, fenced yard, Irrigation system, well landscaped with landscape lighting, Every aspect of this home and grounds are in excellent shape. Owner occupied appointment only