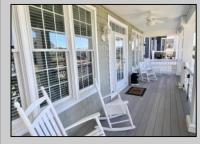

## COMMENTS

Immaculate, never rented, first floor unit, Quiet neighborhood on a non through street. This building was custom built in 2009. Upgrades throughout, specialty lighting ceiling fans, recessed lights, specialty hardware, Anderson 400 series windows, custom 42 inch soft close/self close kitchen cabinets, Granite tops with custom two level island, Under cabinet lighting, Solid core interior doors, Hardwood floors through great room and hallway, gas fireplace with custom mantle, maintenance free synthetic decking, two tile baths plus powder room, full size washer dryer, generous size garage with electric opener with key pad, off street parking for three cars, storage in heater room, crawl space storage, fenced yard, Irrigation system, well landscaped with landscape lighting, Every aspect of this home and grounds are in excellent shape. Owner occupied appointment only