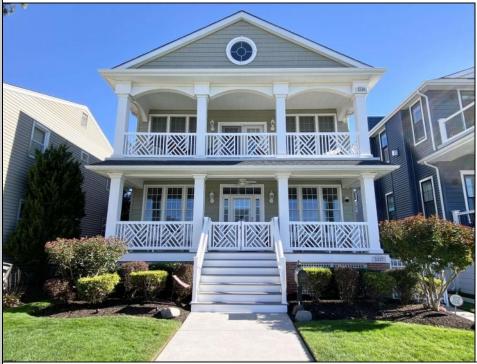

## COMMENTS

Immaculate, never rented, first floor unit, Quiet neighborhood on a non through street. This building was custom built in 2009. Upgrades throughout, specialty lighting ceiling fans, recessed lights, specialty hardware, Anderson 400 series windows, custom 42 inch soft close/self close kitchen cabinets, Granite tops with custom two level island, Under cabinet lighting, Solid core interior doors, Hardwood floors through great room and hallway, gas fireplace with custom mantle, maintenance free synthetic decking, two tile baths plus powder room, full size washer dryer, generous size garage with electric opener with key pad, off street parking for three cars, storage in heater room, crawl space storage, fenced yard, Irrigation system, well landscaped with landscape lighting, Every aspect of this home and grounds are in excellent shape. Owner occupied appointment only