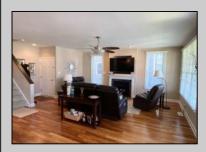

## COMMENTS

Immaculate, never rented, first floor unit, Quiet neighborhood on a non through street. This building was custom built in 2009. Upgrades throughout, specialty lighting ceiling fans, recessed lights, specialty hardware, Anderson 400 series windows, custom 42 inch soft close/self close kitchen cabinets, Granite tops with custom two level island, Under cabinet lighting, Solid core interior doors, Hardwood floors through great room and hallway, gas fireplace with custom mantle, maintenance free synthetic decking, two tile baths plus powder room, full size washer dryer, generous size garage with electric opener with key pad, off street parking for three cars, storage in heater room, crawl space storage, fenced yard, Irrigation system, well landscaped with landscape lighting, Every aspect of this home and grounds are in excellent shape. Owner occupied appointment only