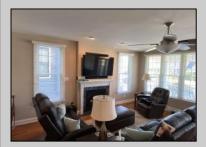

## COMMENTS

Immaculate, never rented, first floor unit, Quiet neighborhood on a non through street. This building was custom built in 2009. Upgrades throughout, specialty lighting ceiling fans, recessed lights, specialty hardware, Anderson 400 series windows, custom 42 inch soft close/self close kitchen cabinets, Granite tops with custom two level island, Under cabinet lighting, Solid core interior doors, Hardwood floors through great room and hallway, gas fireplace with custom mantle, maintenance free synthetic decking, two tile baths plus powder room, full size washer dryer, generous size garage with electric opener with key pad, off street parking for three cars, storage in heater room, crawl space storage, fenced yard, Irrigation system, well landscaped with landscape lighting, Every aspect of this home and grounds are in excellent shape. Owner occupied appointment only