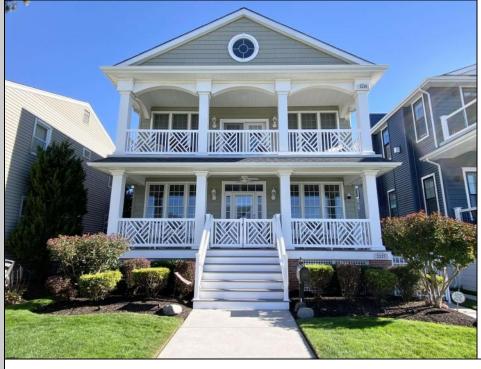

## **COMMENTS**

Immaculate, never rented, first floor unit, Quiet neighborhood on a non through street. This building was custom built in 2009. Upgrades throughout, specialty lighting ceiling fans, recessed lights, specialty hardware, Anderson 400 series windows, custom 42 inch soft close/self close kitchen cabinets, Granite tops with custom two level island, Under cabinet lighting, Solid core interior doors, Hardwood floors through great room and hallway, gas fireplace with custom mantle, maintenance free synthetic decking, two tile baths plus powder room, full size washer dryer, generous size garage with electric opener with key pad, off street parking for three cars, storage in heater room, crawl space storage, fenced yard, Irrigation system, well landscaped with landscape lighting, Every aspect of this home and grounds are in excellent shape. Owner occupied appointment only