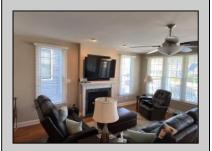

## **COMMENTS**

Immaculate, never rented, first floor unit, Quiet neighborhood on a non through street. This building was custom built in 2009. Upgrades throughout, specialty lighting ceiling fans, recessed lights, specialty hardware, Anderson 400 series windows, custom 42 inch soft close/self close kitchen cabinets, Granite tops with custom two level island, Under cabinet lighting, Solid core interior doors, Hardwood floors through great room and hallway, gas fireplace with custom mantle, maintenance free synthetic decking, two tile baths plus powder room, full size washer dryer, generous size garage with electric opener with key pad, off street parking for three cars, storage in heater room, crawl space storage, fenced yard, Irrigation system, well landscaped with landscape lighting, Every aspect of this home and grounds are in excellent shape. Owner occupied appointment only