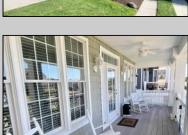

## **COMMENTS**

Immaculate, never rented, first floor unit, Quiet neighborhood on a non through street. This building was custom built in 2009. Upgrades throughout, specialty lighting ceiling fans, recessed lights, specialty hardware, Anderson 400 series windows, custom 42 inch soft close/self close kitchen cabinets, Granite tops with custom two level island, Under cabinet lighting, Solid core interior doors, Hardwood floors through great room and hallway, gas fireplace with custom mantle, maintenance free synthetic decking, two tile baths plus powder room, full size washer dryer, generous size garage with electric opener with key pad, off street parking for three cars, storage in heater room, crawl space storage, fenced yard, Irrigation system, well landscaped with landscape lighting, Every aspect of this home and grounds are in excellent shape. Owner occupied appointment only