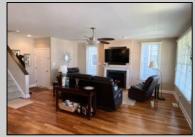

## **COMMENTS**

Immaculate, never rented, first floor unit, Quiet neighborhood on a non through street. This building was custom built in 2009. Upgrades throughout, specialty lighting ceiling fans, recessed lights, specialty hardware, Anderson 400 series windows, custom 42 inch soft close/self close kitchen cabinets, Granite tops with custom two level island, Under cabinet lighting, Solid core interior doors, Hardwood floors through great room and hallway, gas fireplace with custom mantle, maintenance free synthetic decking, two tile baths plus powder room, full size washer dryer, generous size garage with electric opener with key pad, off street parking for three cars, storage in heater room, crawl space storage, fenced yard, Irrigation system, well landscaped with landscape lighting, Every aspect of this home and grounds are in excellent shape. Owner occupied appointment only

**PROPERTY DETAILS** ParkingGarage One Car

OtherRooms Great Room Laundry/Utility Room InteriorFeatures Hardwood Floors Kitchen Center Island

Master Bath

Heating Forced Air Cooling Ceiling Fan(s) Central

HotWater Gas