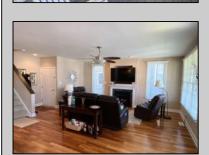

## **COMMENTS**

Immaculate, never rented, first floor unit, Quiet neighborhood on a non through street. This building was custom built in 2009. Upgrades throughout, specialty lighting ceiling fans, recessed lights, specialty hardware, Anderson 400 series windows, custom 42 inch soft close/self close kitchen cabinets, Granite tops with custom two level island, Under cabinet lighting, Solid core interior doors, Hardwood floors through great room and hallway, gas fireplace with custom mantle, maintenance free synthetic decking, two tile baths plus powder room, full size washer dryer, generous size garage with electric opener with key pad, off street parking for three cars, storage in heater room, crawl space storage, fenced yard, Irrigation system, well landscaped with landscape lighting, Every aspect of this home and grounds are in excellent shape. Owner occupied appointment only

PROPERTY DETAILS

Exterior ParkingGarage OtherRooms InteriorFeatures
Vinyl One Car Great Room Hardwood Floors
Laundry/Utility Room Kitchen Center Island
Master Bath

Heating Cooling HotWater Water
Forced Air Ceiling Fan(s) Gas Public Water
Cas-Natural Central