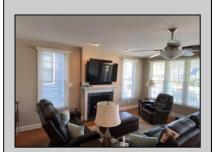

## **COMMENTS**

Immaculate, never rented, first floor unit, Quiet neighborhood on a non through street. This building was custom built in 2009. Upgrades throughout, specialty lighting ceiling fans, recessed lights, specialty hardware, Anderson 400 series windows, custom 42 inch soft close/self close kitchen cabinets, Granite tops with custom two level island, Under cabinet lighting, Solid core interior doors, Hardwood floors through great room and hallway, gas fireplace with custom mantle, maintenance free synthetic decking, two tile baths plus powder room, full size washer dryer, generous size garage with electric opener with key pad, off street parking for three cars, storage in heater room, crawl space storage, fenced yard, Irrigation system, well landscaped with landscape lighting, Every aspect of this home and grounds are in excellent shape. Owner occupied appointment only