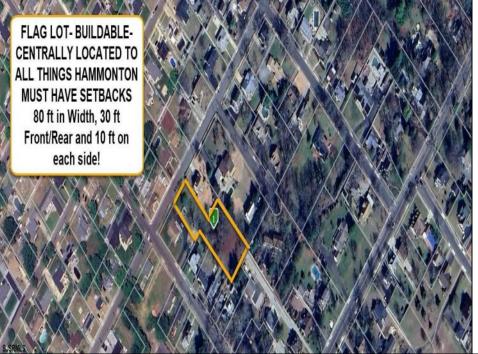

## **COMMENTS**

LAND FOR SALE. There not making anymore of it. It's a flag lot... but..it's grandfathered in. IT IS buildable, subject to Pinelands and Town approval with the understanding that the following setbacks are met: 80 ft width, 30 ft front/rear and 10 ft on each side. This location is impeccable and central to ALL THINGS HAMMONTON. Walking distance to downtown and schools. You\'ll be Pleasantly Suprised! Buyer responsible for all inspections and approvals at buyer\'s sole cost and expense. Public Water/Public Sewer