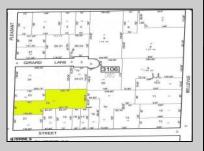

## **COMMENTS**

LAND FOR SALE. There not making anymore of it. It's a flag lot... but..it's grandfathered in. IT IS buildable, subject to Pinelands and Town approval with the understanding that the following setbacks are met: 80 ft width, 30 ft front/rear and 10 ft on each side. This location is impeccable and central to ALL THINGS HAMMONTON. Walking distance to downtown and schools. You\'ll be Pleasantly Suprised! Buyer responsible for all inspections and approvals at buyer\'s sole cost and expense. Public Water/Public Sewer