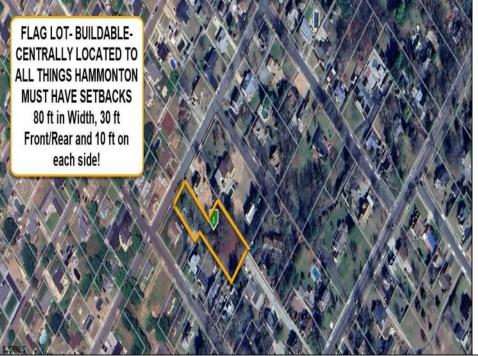

## **COMMENTS**

LAND FOR SALE. There not making anymore of it. It's a flag lot... but..it's grandfathered in. IT IS buildable, subject to Pinelands and Town approval with the understanding that the following setbacks are met: 80 ft width, 30 ft front/rear and 10 ft on each side. This location is impeccable and central to ALL THINGS HAMMONTON. Walking distance to downtown and schools. You\'ll be Pleasantly Suprised! Buyer responsible for all inspections and approvals at buyer\'s sole cost and expense. Public Water/Public Sewer