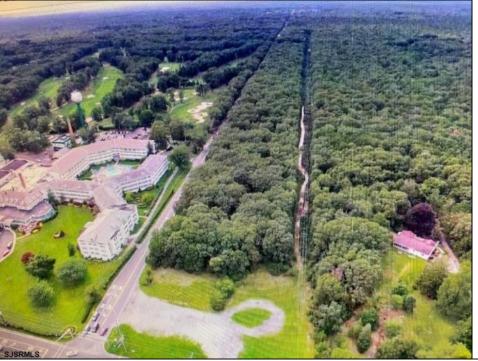

## COMMENTS

PRIME COMMERCIAL DEVELOPMENT SITE ON 3.5 ACRES WITH GREAT LOCATION ON CORNER OF ROUTE 9 AND JIMMIE LEEDS ROAD ADJACENT TO RENOWNED SEAVIEW COUNTRY CLUB. PROPERTY HAS 250 FT FRONTAGE ON ROUTE 9 WITH 625 FT FRONTAGE ON JIMMIE LEEDS ROAD AND ALL UTILITIES. GREAT SITE FOR OFFICE, RESTAURANT, BANK, PHARMACY, RETAIL STORE, NURSING, ASSISTED LIVING OR OTHER COMMERCIAL USE.