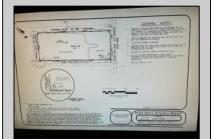

## COMMENTS

PRIME COMMERCIAL DEVELOPMENT SITE ON 3.5 ACRES WITH GREAT LOCATION ON CORNER OF ROUTE 9 AND JIMMIE LEEDS ROAD ADJACENT TO RENOWNED SEAVIEW COUNTRY CLUB. PROPERTY HAS 250 FT FRONTAGE ON ROUTE 9 WITH 625 FT FRONTAGE ON JIMMIE LEEDS ROAD AND ALL UTILITIES. GREAT SITE FOR OFFICE, RESTAURANT, BANK, PHARMACY, RETAIL STORE, NURSING, ASSISTED LIVING OR OTHER COMMERCIAL USE.