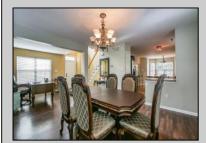

## COMMENTS

Beautiful 3 bedroom, 2.5 bath home in the highly desirable Bridal Path neighborhood. Large foyer enters a great open layout. Lovely eat-in kitchen, cozy family room with vaulted ceiling and fireplace. All bedrooms are large. The walk down finished basement is perfect for the kids or entertaining. Tastefully decorated and well maintained. Plenty of outdoor entertaining areas including in-ground pool, deck and extra large yard you can relax and enjoy. The property also offers an irrigation system and alarm system. No showings until after the open house10/20.