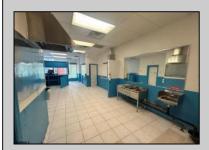

## **COMMENTS**

Duplex~1st floor commercial. Previous takeout restaurant. 2nd floor, 2BR/1B unit with private entrance. Unit features living room, 2 bedrooms, eat-in kitchen and 1 full bath. Front/rear access. Great opportunity for owner operator or investor. Central location. Close to beach/bay, casinos, expressway and local restaurants.

| PROPERTY DETAILS                                            |                                      |                                             |                  |
|-------------------------------------------------------------|--------------------------------------|---------------------------------------------|------------------|
| OutsideFeatures<br>Curbs<br>Deck<br>Needs Work<br>Sidewalks | ParkingGarage<br>None                | OtherRooms<br>Eat In Kitchen<br>Living Room | Basement<br>Slab |
| Heating<br>Forced Air<br>Gas-Natural                        | Cooling<br>Ceiling Fan(s)<br>Central | HotWater<br>Gas                             | Water<br>Public  |