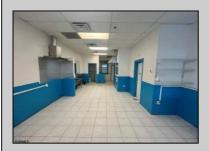

## **COMMENTS**

Duplex~1st floor commercial. Previous takeout restaurant. 2nd floor, 2BR/1B unit with private entrance. Unit features living room, 2 bedrooms, eat-in kitchen and 1 full bath. Front/rear access. Great opportunity for owner operator or investor. Central location. Close to beach/bay, casinos, expressway and local restaurants.

| PROPERTY DETAILS                                            |                                      |                                             |                  |
|-------------------------------------------------------------|--------------------------------------|---------------------------------------------|------------------|
| OutsideFeatures<br>Curbs<br>Deck<br>Needs Work<br>Sidewalks | ParkingGarage<br>None                | OtherRooms<br>Eat In Kitchen<br>Living Room | Basement<br>Slab |
| Heating<br>Forced Air<br>Gas-Natural                        | Cooling<br>Ceiling Fan(s)<br>Central | HotWater<br>Gas                             | Water<br>Public  |