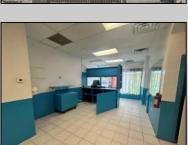

## **COMMENTS**

Duplex~1st floor commercial. Previous takeout restaurant. 2nd floor, 2BR/1B unit with private entrance. Unit features living room, 2 bedrooms, eat-in kitchen and 1 full bath. Front/rear access. Great opportunity for owner operator or investor. Central location. Close to beach/bay, casinos, expressway and local restaurants.