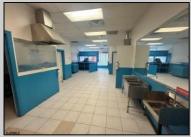

## **COMMENTS**

Duplex~1st floor commercial. Previous takeout restaurant. 2nd floor, 2BR/1B unit with private entrance. Unit features living room, 2 bedrooms, eat-in kitchen and 1 full bath. Front/rear access. Great opportunity for owner operator or investor. Central location. Close to beach/bay, casinos, expressway and local restaurants.