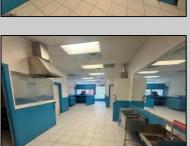

## **COMMENTS**

Duplex~1st floor commercial. Previous takeout restaurant. 2nd floor, 2BR/1B unit with private entrance. Unit features living room, 2 bedrooms, eat-in kitchen and 1 full bath. Front/rear access. Great opportunity for owner operator or investor. Central location. Close to beach/bay, casinos, expressway and local restaurants.