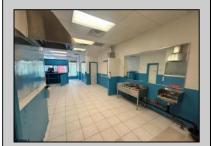

## **COMMENTS**

Duplex~1st floor commercial. Previous takeout restaurant. 2nd floor, 2BR/1B unit with private entrance. Unit features living room, 2 bedrooms, eat-in kitchen and 1 full bath. Front/rear access. Great opportunity for owner operator or investor. Central location. Close to beach/bay, casinos, expressway and local restaurants.