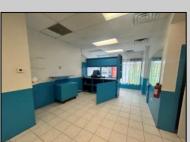

## **COMMENTS**

Duplex~1st floor commercial. Previous takeout restaurant. 2nd floor, 2BR/1B unit with private entrance. Unit features living room, 2 bedrooms, eat-in kitchen and 1 full bath. Front/rear access. Great opportunity for owner operator or investor. Central location. Close to beach/bay, casinos, expressway and local restaurants.