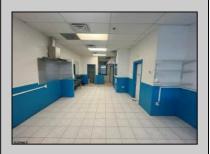

## **COMMENTS**

Duplex~1st floor commercial. Previous takeout restaurant. 2nd floor, 2BR/1B unit with private entrance. Unit features living room, 2 bedrooms, eat-in kitchen and 1 full bath. Front/rear access. Great opportunity for owner operator or investor. Central location. Close to beach/bay, casinos, expressway and local restaurants.