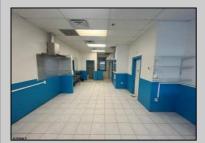

## COMMENTS

Duplex~1st floor commercial. Previous takeout restaurant. 2nd floor, 2BR/1B unit with private entrance. Unit features living room, 2 bedrooms, eat-in kitchen and 1 full bath. Front/rear access. Great opportunity for owner operator or investor. Central location. Close to beach/bay, casinos, expressway and local restaurants.