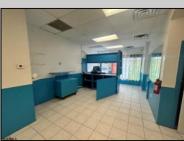

## COMMENTS

Duplex~1st floor commercial. Previous takeout restaurant. 2nd floor, 2BR/1B unit with private entrance. Unit features living room, 2 bedrooms, eat-in kitchen and 1 full bath. Front/rear access. Great opportunity for owner operator or investor. Central location. Close to beach/bay, casinos, expressway and local restaurants.