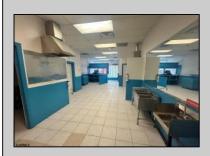

## COMMENTS

Duplex~1st floor commercial. Previous takeout restaurant. 2nd floor, 2BR/1B unit with private entrance. Unit features living room, 2 bedrooms, eat-in kitchen and 1 full bath. Front/rear access. Great opportunity for owner operator or investor. Central location. Close to beach/bay, casinos, expressway and local restaurants.