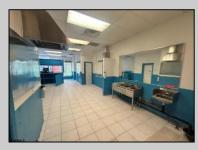

## COMMENTS

Duplex~1st floor commercial. Previous takeout restaurant. 2nd floor, 2BR/1B unit with private entrance. Unit features living room, 2 bedrooms, eat-in kitchen and 1 full bath. Front/rear access. Great opportunity for owner operator or investor. Central location. Close to beach/bay, casinos, expressway and local restaurants.