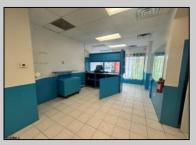

## COMMENTS

Duplex~1st floor commercial. Previous takeout restaurant. 2nd floor, 2BR/1B unit with private entrance. Unit features living room, 2 bedrooms, eat-in kitchen and 1 full bath. Front/rear access. Great opportunity for owner operator or investor. Central location. Close to beach/bay, casinos, expressway and local restaurants.