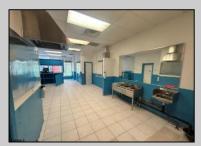

## COMMENTS

Duplex~1st floor commercial. Previous takeout restaurant. 2nd floor, 2BR/1B unit with private entrance. Unit features living room, 2 bedrooms, eat-in kitchen and 1 full bath. Front/rear access. Great opportunity for owner operator or investor. Central location. Close to beach/bay, casinos, expressway and local restaurants.