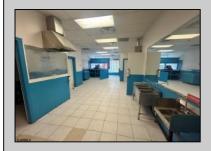

## COMMENTS

Duplex~1st floor commercial. Previous takeout restaurant. 2nd floor, 2BR/1B unit with private entrance. Unit features living room, 2 bedrooms, eat-in kitchen and 1 full bath. Front/rear access. Great opportunity for owner operator or investor. Central location. Close to beach/bay, casinos, expressway and local restaurants.