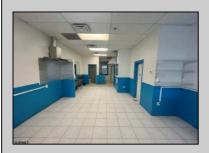

## COMMENTS

Duplex~1st floor commercial. Previous takeout restaurant. 2nd floor, 2BR/1B unit with private entrance. Unit features living room, 2 bedrooms, eat-in kitchen and 1 full bath. Front/rear access. Great opportunity for owner operator or investor. Central location. Close to beach/bay, casinos, expressway and local restaurants.