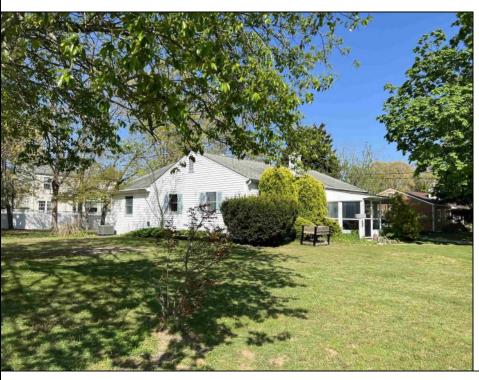

## COMMENTS

Corner rancher in premier location down the street from the bike path! Addition in 2002 with additional family room, bedroom bonus room, full bath and laundry area. Large corner lot. Partially fenced in yard. Tons of outdoor space. Gas heat and central air. Don\'t wait, priced to sell!

| JOII.                                                    |                       |                                                       |                        |
|----------------------------------------------------------|-----------------------|-------------------------------------------------------|------------------------|
|                                                          | PROPERTY DETAILS      |                                                       |                        |
| OutsideFeatures<br>Fenced Yard<br>Porch Screened<br>Shed | ParkingGarage<br>None | AppliancesIncluded<br>Dryer<br>Refrigerator<br>Washer | Heating<br>Gas-Natural |
| Cooling<br>Central                                       | Water<br>Public       | Sewer<br>Public Sewer                                 |                        |