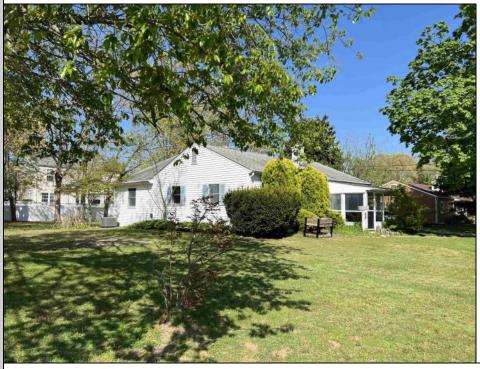

## COMMENTS

Corner rancher in premier location down the street from the bike path! Addition in 2002 with additional family room, bedroom bonus room, full bath and laundry area. Large corner lot. Partially fenced in yard. Tons of outdoor space. Gas heat and central air. Don\'t wait, priced to sell!
PROPERTY DETAILS

OutsideFeatures Fenced Yard Porch Screened Shed

Cooling

Central

ParkingGarage None

Water

Public

AppliancesIncluded Dryer Refrigerator Washer

Public Sewer