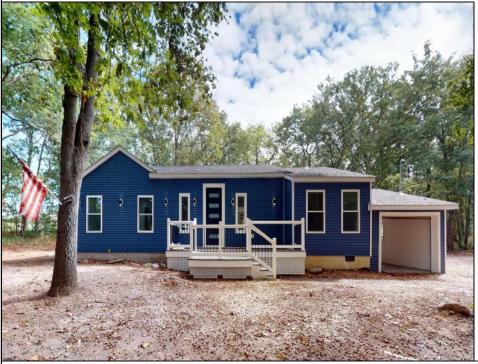

## COMMENTS

RUN don\'t walk to this Rare like New construction Ranch on Ridge! Most of this home was rebuilt from the ground up!\* This 4 bed 3 Bath Ranch is approximately 2000 square feet. If you are looking for privacy this home sits far back from the road on almost 4 acres of property! Enjoy your morning cup of coffee on your front porch surrounded by he magnificence of mother nature. There are 2 Master bedrooms, high cathedral ceilings, and elegantly designed open concept kitchen and beautfiul bathrooms in the Heart of Egg Harbor Township. The large Laundry room leaves plenty of room for a designated laundry area or can be equipped with pantry cabinets for additional storage. If you want a turn key home look no further. With a New roof, new framing, new flooring, new heating/cooling, new appliances, and new fixtures this home is for you! This house is an easy house to commute from. Located just minutes away from the Garden State Parkway, Atlantic City Expressway AC Airport, Shoprite, Home Depot, Ace Hardware, Many bars/restaurants, Walgreens, Storybook Land, Kingpin Bowling, and so much more. 15 Minutes away from downtown Somers Point and 20 Minutes away from multiple beaches, boardwalks. \*The home was knocked with the exception of the 2 car garage that was renovated into the additional master bedroom and current 1 car garage and rebuilt on pre existing foundation.